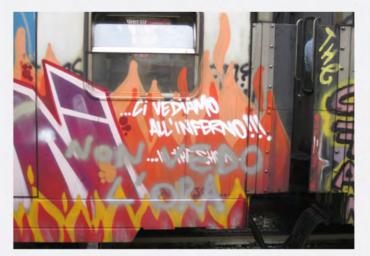

## WE ARE THE CITY

di un progetto come questo, eccoci giunti a destinazione. La nostra idea imbarcandoci in questa avventura era quella di rappresentare la scena romana nella maniera più completa possibile, senza badare a fazioni, amicizie e simpatie. Vorremmo farvi provare, mentre sfogliate queste pagine, le stesse sensazioni che si provano a stare seduti su una qualunque banchina della metropolitana o di una qualunque stazione. La prima metro romana venne dipinta venti anni fa, da allora il tempo sembra essersi fermato e tutt'ora i vagoni viaggiano dipinti affascinando gente di tutto il mondo.

Siamo noi writers che continuiamo a creare queste emozioni. Siamo noi la città.

| TRENI    | 4 |
|----------|---|
| METRO    |   |
| SECURITY |   |

facebook.com/weare.thecity.71

- Nonostante le numerose difficoltà che si incontrano nella realizzazione