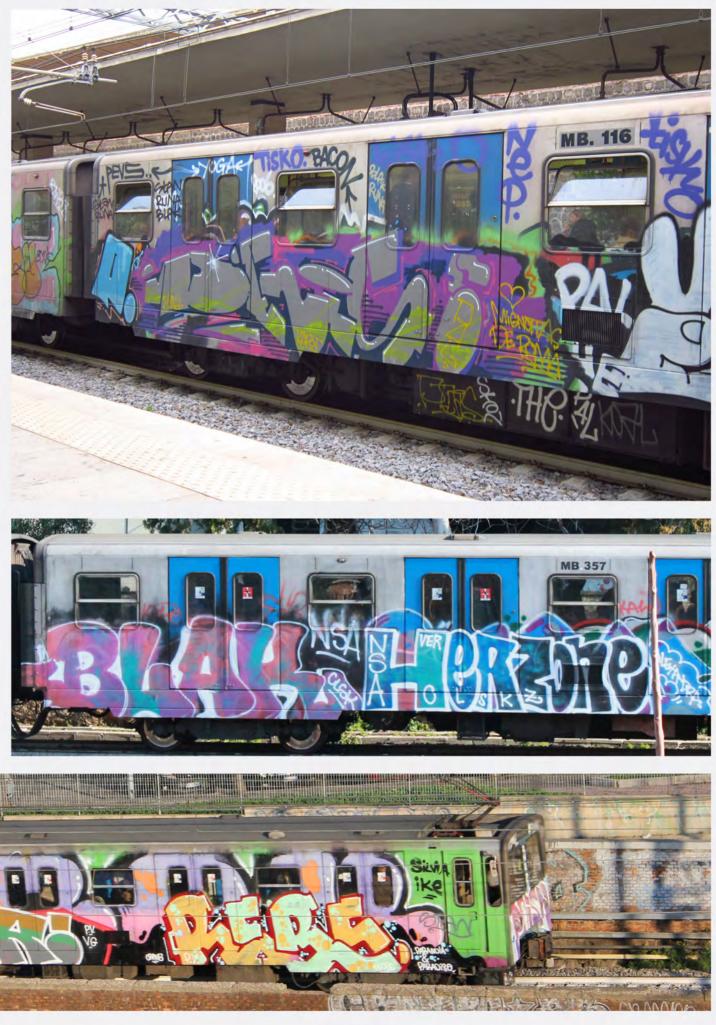

•TRENI•4•

·METRO·31·

·METRO·37·

•METRO • 39 •

•METRO • 38 •

·METRO · 41 ·

•METRO •40 •

.