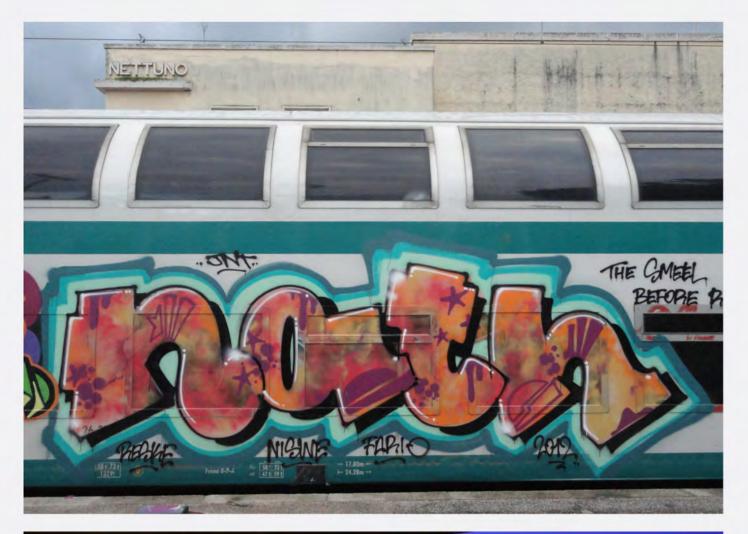

## WE ARE THE CITY

di un progetto come questo, eccoci giunti a destinazione. La nostra idea imbarcandoci in questa avventura era quella di rappresentare la scena romana nella maniera più completa possibile, senza badare a fazioni, amicizie e simpatie. Vorremmo farvi provare, mentre sfogliate queste pagine, le stesse sensazioni che si provano a stare seduti su una qualunque banchina della metropolitana o di una qualunque stazione. La prima metro romana venne dipinta venti anni fa, da allora il tempo sembra essersi fermato e tutt'ora i vagoni viaggiano dipinti affascinando gente di tutto il mondo.

Siamo noi writers che continuiamo a creare queste emozioni. Siamo noi la città.

| TRENI    | 4 |
|----------|---|
| METRO    |   |
| SECURITY |   |

facebook.com/weare.thecity.71

- Nonostante le numerose difficoltà che si incontrano nella realizzazione