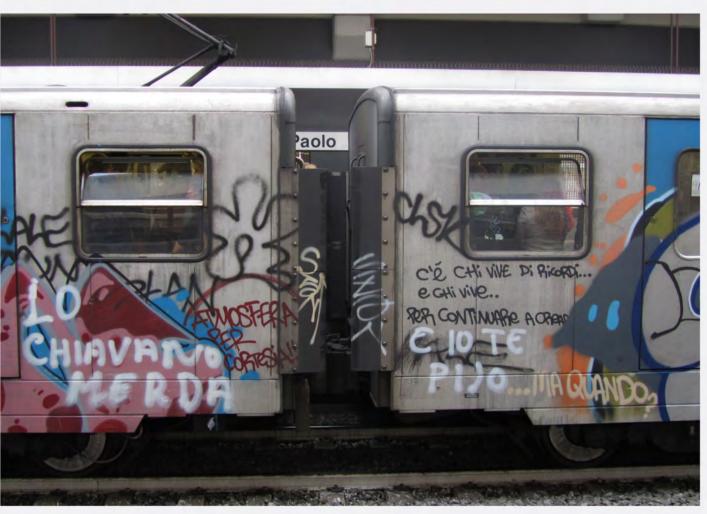

## WE ARE THE CITY

di un progetto come questo, eccoci giunti a destinazione. La nostra idea imbarcandoci in questa avventura era quella di rappresentare la scena romana nella maniera più completa possibile, senza badare a fazioni, amicizie e simpatie. Vorremmo farvi provare, mentre sfogliate queste pagine, le stesse sensazioni che si provano a stare seduti su una qualunque banchina della metropolitana o di una qualunque stazione. La prima metro romana venne dipinta venti anni fa, da allora il tempo sembra essersi fermato e tutt'ora i vagoni viaggiano dipinti affascinando gente di tutto il mondo.

Siamo noi writers che continuiamo a creare queste emozioni. Siamo noi la città.

| TRENI    | 4 |
|----------|---|
| METRO    |   |
| SECURITY |   |

facebook.com/weare.thecity.71

- Nonostante le numerose difficoltà che si incontrano nella realizzazione