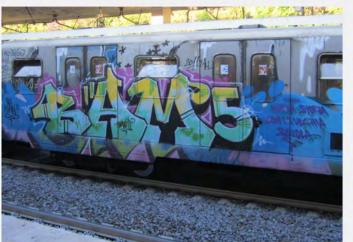

•TRENI•4•

·METRO·31·

·METRO·37·

•METRO • 39 •

•METRO • 38 •

·METRO · 41 ·

•METRO •40 •

.