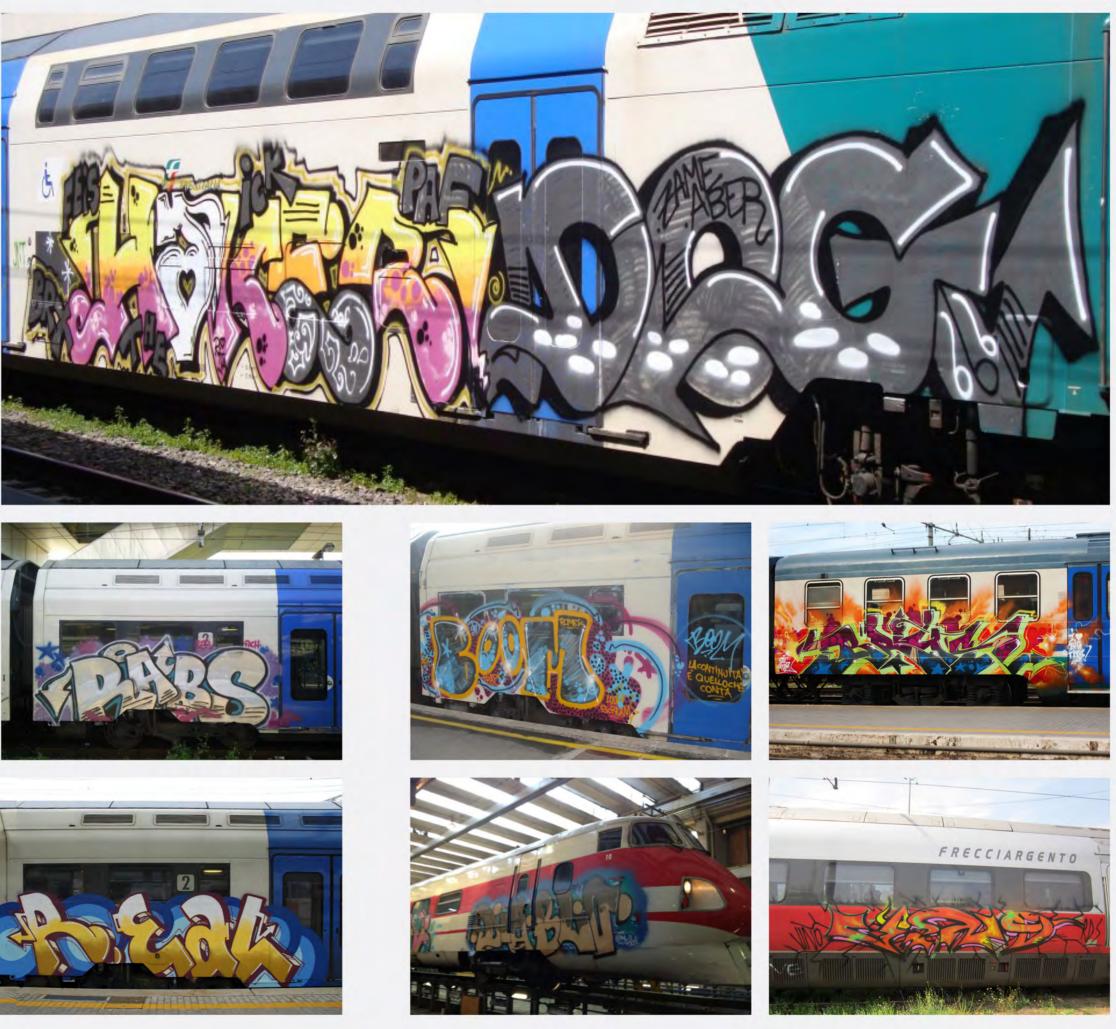

## WE ARE THE CITY

di un progetto come questo, eccoci giunti a destinazione. La nostra idea imbarcandoci in questa avventura era quella di rappresentare la scena romana nella maniera più completa possibile, senza badare a fazioni, amicizie e simpatie. Vorremmo farvi provare, mentre sfogliate queste pagine, le stesse sensazioni che si provano a stare seduti su una qualunque banchina della metropolitana o di una qualunque stazione. La prima metro romana venne dipinta venti anni fa, da allora il tempo sembra essersi fermato e tutt'ora i vagoni viaggiano dipinti affascinando gente di tutto il mondo.

Siamo noi writers che continuiamo a creare queste emozioni. Siamo noi la città.

| TRENI    | 4 |
|----------|---|
| METRO    |   |
| SECURITY |   |

facebook.com/weare.thecity.71

- Nonostante le numerose difficoltà che si incontrano nella realizzazione