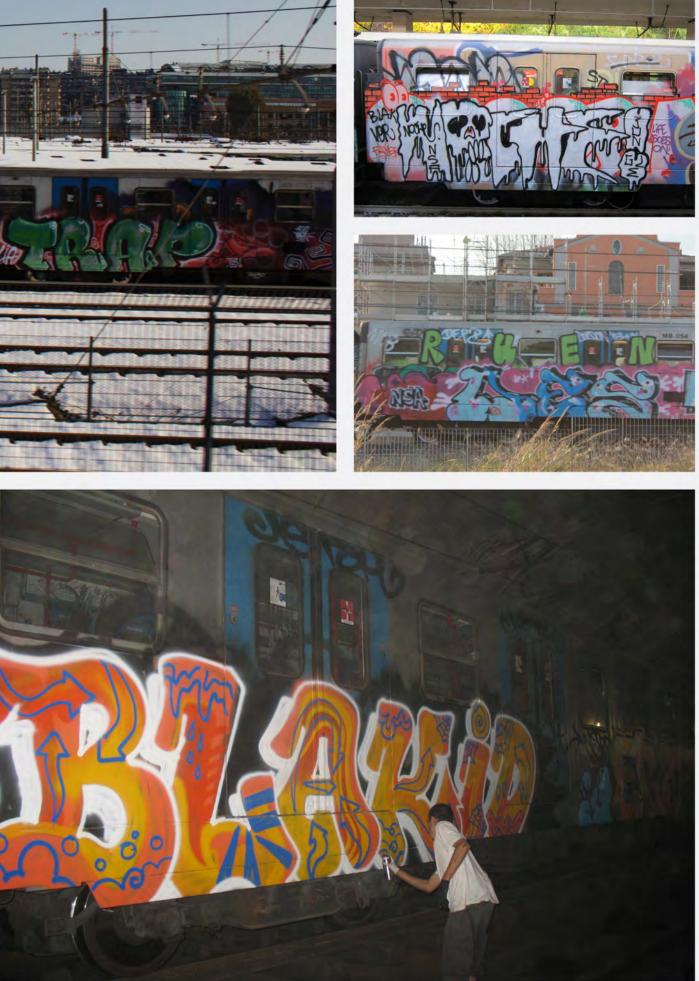

•TRENI•4•

·METRO·31·

·METRO·37·

•METRO • 39 •

•METRO • 38 •

·METRO · 41 ·

•METRO •40 •

.