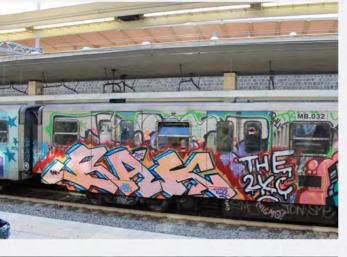

•TRENI•4•

·METRO·31·

·METRO·37·

•METRO • 39 •

•METRO • 38 •

·METRO · 41 ·

•METRO •40 •

.