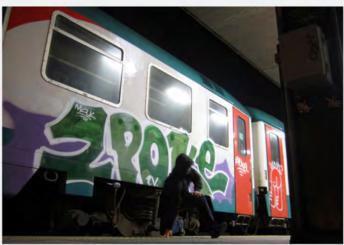

## WE ARE THE CITY

di un progetto come questo, eccoci giunti a destinazione. La nostra idea imbarcandoci in questa avventura era quella di rappresentare la scena romana nella maniera più completa possibile, senza badare a fazioni, amicizie e simpatie. Vorremmo farvi provare, mentre sfogliate queste pagine, le stesse sensazioni che si provano a stare seduti su una qualunque banchina della metropolitana o di una qualunque stazione. La prima metro romana venne dipinta venti anni fa, da allora il tempo sembra essersi fermato e tutt'ora i vagoni viaggiano dipinti affascinando gente di tutto il mondo.

Siamo noi writers che continuiamo a creare queste emozioni. Siamo noi la città.

| TRENI    | 4 |
|----------|---|
| METRO    |   |
| SECURITY |   |

facebook.com/weare.thecity.71

- Nonostante le numerose difficoltà che si incontrano nella realizzazione