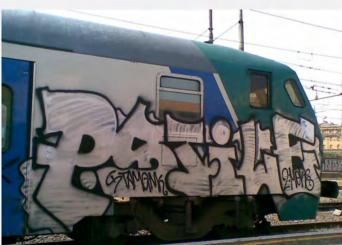

•TRENI•4•

·METRO·31·

·METRO·37·

•METRO • 39 •

•METRO • 38 •

·METRO · 41 ·

•METRO •40 •

.