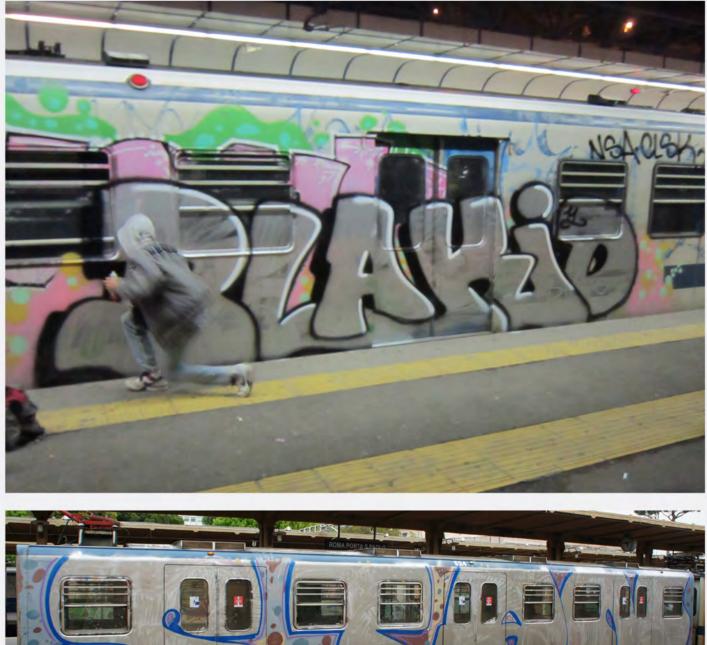

Da sempre succede che i security scrivano sopra i graffiti realizzati dai writers con i colori lasciati solita-

mente in seguito ad una fuga. Nel 2012 il fenomeno si è evoluto ad un livello comple-tamente nuovo.

Un piccolo gruppo di security, capeggiato dall'ormai noto "Dottor Verga", ha iniziato a colpire sistematica-mente i graffiti utilizzando le armi dei writer stessi fir-mandosi con i loro soprannomi, accanendosi in parti-colare con Poison.

Verga, Ronny, Lulas e Cobra, questi i membri della banda, diventati essi stessi writers che col passare dei mesi stanno provando a migliorare il proprio stile.