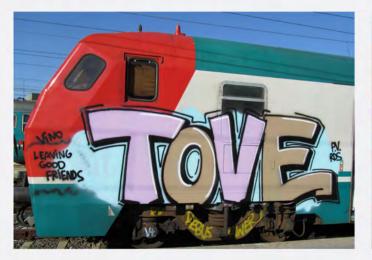

•TRENI•4•

·METRO·31·

·METRO·37·

•METRO • 39 •

•METRO • 38 •

·METRO · 41 ·

•METRO •40 •

.