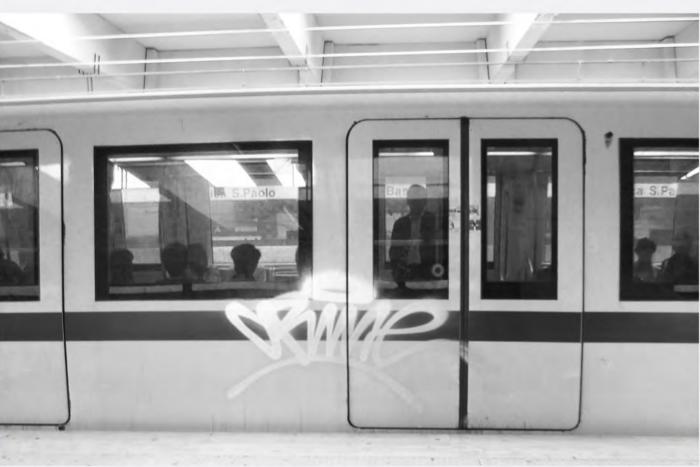

Da sempre succede che i security scrivano sopra i graffiti realizzati dai writers con i colori lasciati solita-

mente in seguito ad una fuga. Nel 2012 il fenomeno si è evoluto ad un livello comple-tamente nuovo.

Un piccolo gruppo di security, capeggiato dall'ormai noto "Dottor Verga", ha iniziato a colpire sistematica-mente i graffiti utilizzando le armi dei writer stessi fir-mandosi con i loro soprannomi, accanendosi in parti-colare con Poison.

Verga, Ronny, Lulas e Cobra, questi i membri della banda, diventati essi stessi writers che col passare dei mesi stanno provando a migliorare il proprio stile.