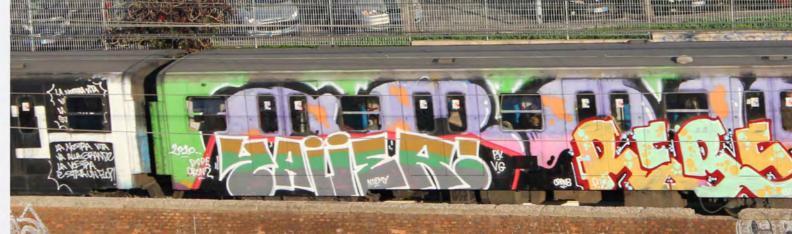

•TRENI•4•

·METRO·31·

·METRO·37·

•METRO • 39 •

•METRO • 38 •

·METRO · 41 ·

•METRO •40 •

.