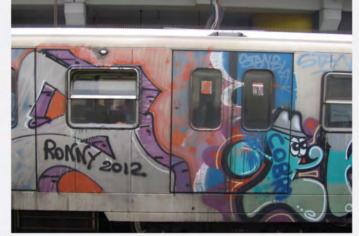

Un piccolo gruppo di security, capeggiato dall'ormai noto "Dottor Verga", ha iniziato a colpire sistematica-mente i graffiti utilizzando le armi dei writer stessi fir-mandosi con i loro soprannomi, accanendosi in parti-colare con Poison.

Verga, Ronny, Lulas e Cobra, questi i membri della banda, diventati essi stessi writers che col passare dei mesi stanno provando a migliorare il proprio stile.