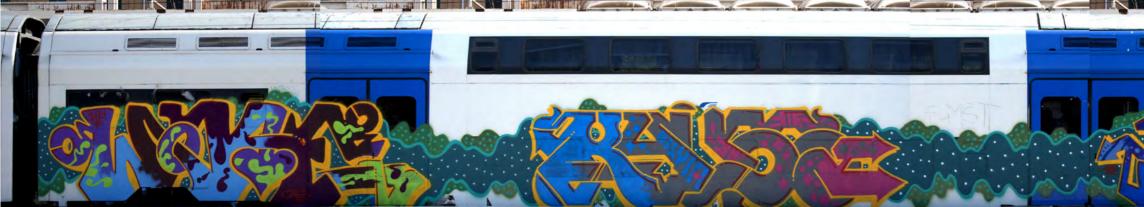

## WE ARE THE CITY

di un progetto come questo, eccoci giunti a destinazione. La nostra idea imbarcandoci in questa avventura era quella di rappresentare la scena romana nella maniera più completa possibile, senza badare a fazioni, amicizie e simpatie. Vorremmo farvi provare, mentre sfogliate queste pagine, le stesse sensazioni che si provano a stare seduti su una qualunque banchina della metropolitana o di una qualunque stazione. La prima metro romana venne dipinta venti anni fa, da allora il tempo sembra essersi fermato e tutt'ora i vagoni viaggiano dipinti affascinando gente di tutto il mondo.

Siamo noi writers che continuiamo a creare queste emozioni. Siamo noi la città.

| TRENI    | 4 |
|----------|---|
| METRO    |   |
| SECURITY |   |

facebook.com/weare.thecity.71

- Nonostante le numerose difficoltà che si incontrano nella realizzazione

•TRENI•4•

·METRO·31·

·METRO·37·

•METRO • 39 •

•METRO • 38 •

·METRO · 41 ·

•METRO •40 •

.