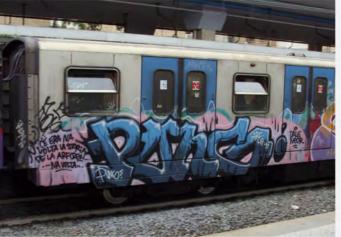

•TRENI•4•

·METRO·31·

·METRO·37·

•METRO • 39 •

•METRO • 38 •

·METRO · 41 ·

•METRO •40 •

.