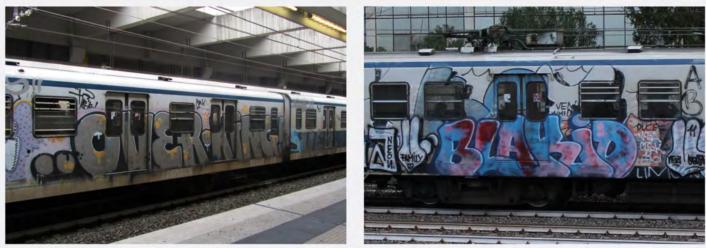

## WE ARE THE CITY

di un progetto come questo, eccoci giunti a destinazione. La nostra idea imbarcandoci in questa avventura era quella di rappresentare la scena romana nella maniera più completa possibile, senza badare a fazioni, amicizie e simpatie. Vorremmo farvi provare, mentre sfogliate queste pagine, le stesse sensazioni che si provano a stare seduti su una qualunque banchina della metropolitana o di una qualunque stazione. La prima metro romana venne dipinta venti anni fa, da allora il tempo sembra essersi fermato e tutt'ora i vagoni viaggiano dipinti affascinando gente di tutto il mondo.

Siamo noi writers che continuiamo a creare queste emozioni. Siamo noi la città.

| TRENI    | 4 |
|----------|---|
| METRO    |   |
| SECURITY |   |

facebook.com/weare.thecity.71

- Nonostante le numerose difficoltà che si incontrano nella realizzazione