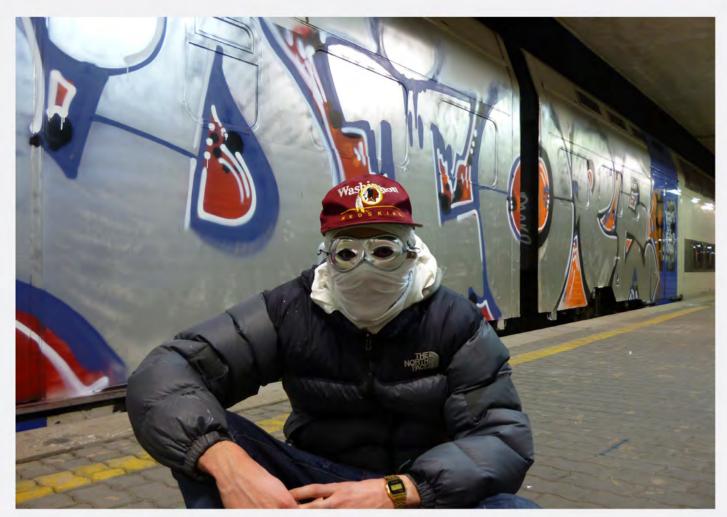

Da sempre succede che i security scrivano sopra i graffiti realizzati dai writers con i colori lasciati solita-

mente in seguito ad una fuga. Nel 2012 il fenomeno si è evoluto ad un livello comple-tamente nuovo.

Un piccolo gruppo di security, capeggiato dall'ormai noto "Dottor Verga", ha iniziato a colpire sistematica-mente i graffiti utilizzando le armi dei writer stessi fir-mandosi con i loro soprannomi, accanendosi in parti-colare con Poison.

Verga, Ronny, Lulas e Cobra, questi i membri della banda, diventati essi stessi writers che col passare dei mesi stanno provando a migliorare il proprio stile.