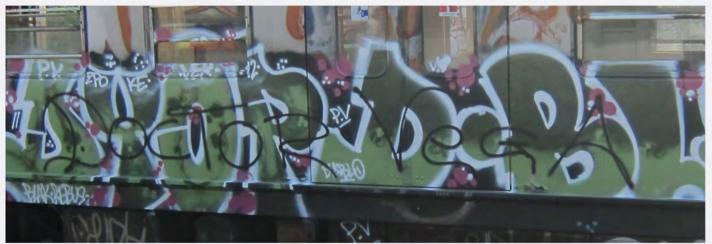

Da sempre succede che i security scrivano sopra i graffiti realizzati dai writers con i colori lasciati solita-

mente in seguito ad una fuga. Nel 2012 il fenomeno si è evoluto ad un livello comple-tamente nuovo.

Un piccolo gruppo di security, capeggiato dall'ormai noto "Dottor Verga", ha iniziato a colpire sistematica-mente i graffiti utilizzando le armi dei writer stessi fir-mandosi con i loro soprannomi, accanendosi in parti-colare con Poison.

Verga, Ronny, Lulas e Cobra, questi i membri della banda, diventati essi stessi writers che col passare dei mesi stanno provando a migliorare il proprio stile.