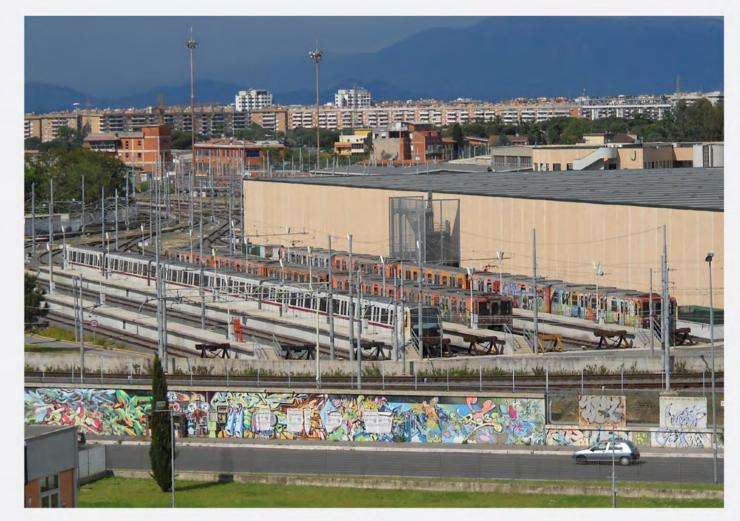

## WE ARE THE CITY

di un progetto come questo, eccoci giunti a destinazione. La nostra idea imbarcandoci in questa avventura era quella di rappresentare la scena romana nella maniera più completa possibile, senza badare a fazioni, amicizie e simpatie. Vorremmo farvi provare, mentre sfogliate queste pagine, le stesse sensazioni che si provano a stare seduti su una qualunque banchina della metropolitana o di una qualunque stazione. La prima metro romana venne dipinta venti anni fa, da allora il tempo sembra essersi fermato e tutt'ora i vagoni viaggiano dipinti affascinando gente di tutto il mondo.