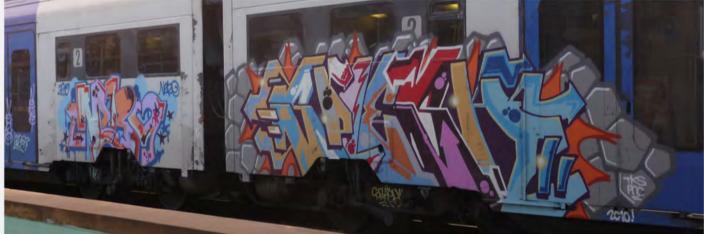

## WE ARE THE CITY

di un progetto come questo, eccoci giunti a destinazione. La nostra idea imbarcandoci in questa avventura era quella di rappresentare la scena romana nella maniera più completa possibile, senza badare a fazioni, amicizie e simpatie. Vorremmo farvi provare, mentre sfogliate queste pagine, le stesse sensazioni che si provano a stare seduti su una qualunque banchina della metropolitana o di una qualunque stazione. La prima metro romana venne dipinta venti anni fa, da allora il tempo sembra essersi fermato e tutt'ora i vagoni viaggiano dipinti affascinando gente di tutto il mondo.

Siamo noi writers che continuiamo a creare queste emozioni. Siamo noi la città.

| TRENI    | 4 |
|----------|---|
| METRO    |   |
| SECURITY |   |

facebook.com/weare.thecity.71

- Nonostante le numerose difficoltà che si incontrano nella realizzazione