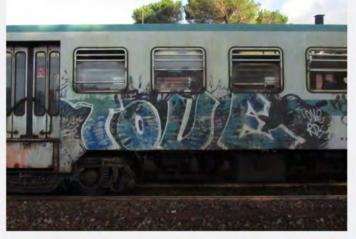

•TRENI•4•

·METRO·31·

·METRO·37·

•METRO • 39 •

•METRO • 38 •

·METRO · 41 ·

•METRO •40 •

.