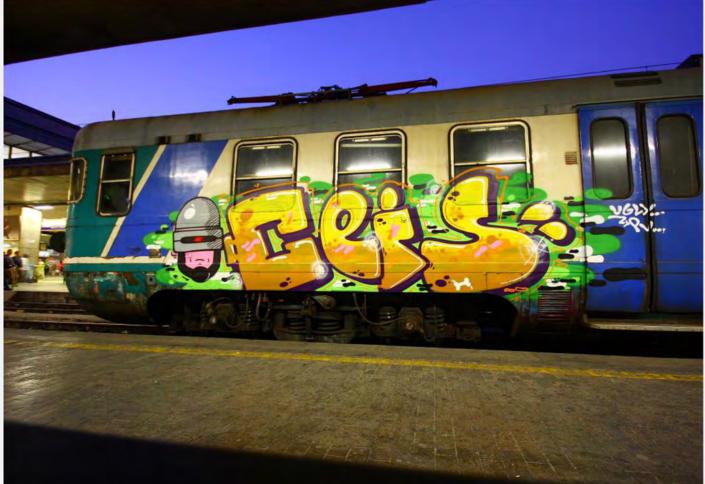

## WE ARE THE CITY

di un progetto come questo, eccoci giunti a destinazione. La nostra idea imbarcandoci in questa avventura era quella di rappresentare la scena romana nella maniera più completa possibile, senza badare a fazioni, amicizie e simpatie. Vorremmo farvi provare, mentre sfogliate queste pagine, le stesse sensazioni che si provano a stare seduti su una qualunque banchina della metropolitana o di una qualunque stazione. La prima metro romana venne dipinta venti anni fa, da allora il tempo sembra essersi fermato e tutt'ora i vagoni viaggiano dipinti affascinando gente di tutto il mondo.

Siamo noi writers che continuiamo a creare queste emozioni. Siamo noi la città.

| TRENI    | 4 |
|----------|---|
| METRO    |   |
| SECURITY |   |

facebook.com/weare.thecity.71

- Nonostante le numerose difficoltà che si incontrano nella realizzazione