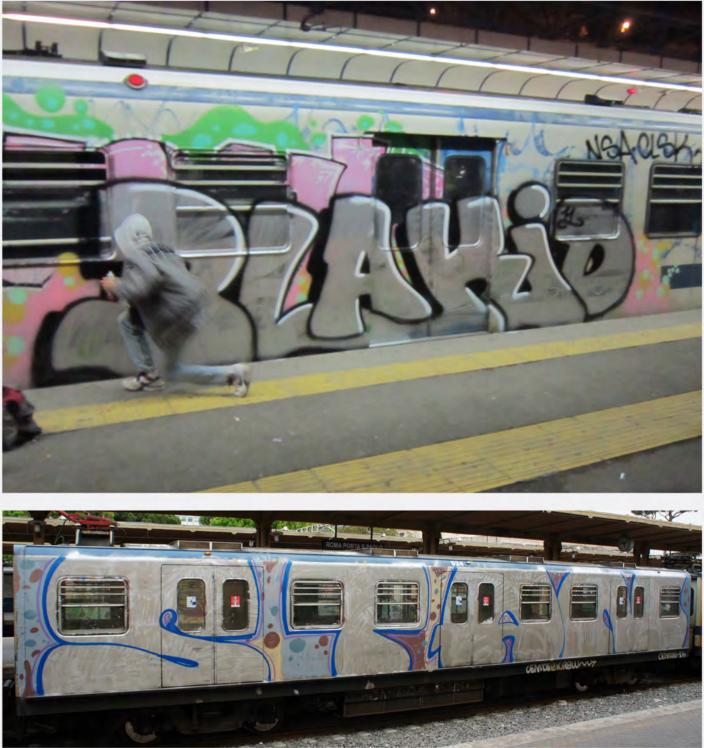

Da sempre succede che i security scrivano sopra i graffiti realizzati dai writers con i colori lasciati solita-

mente in seguito ad una fuga. Nel 2012 il fenomeno si è evoluto ad un livello comple-tamente nuovo.

Un piccolo gruppo di security, capeggiato dall'ormai noto "Dottor Verga", ha iniziato a colpire sistematica-mente i graffiti utilizzando le armi dei writer stessi fir-mandosi con i loro soprannomi, accanendosi in parti-colare con Poison.

Verga, Ronny, Lulas e Cobra, questi i membri della banda, diventati essi stessi writers che col passare dei mesi stanno provando a migliorare il proprio stile.