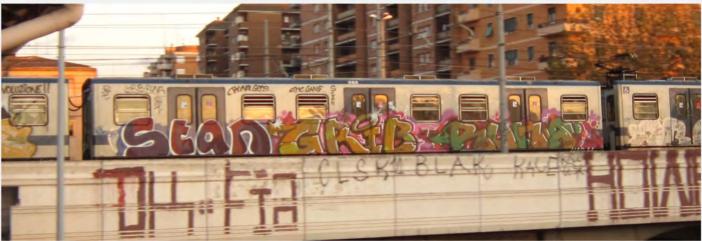

•TRENI•4•

·METRO·31·

·METRO·37·

•METRO • 39 •

•METRO • 38 •

·METRO · 41 ·

•METRO •40 •

.