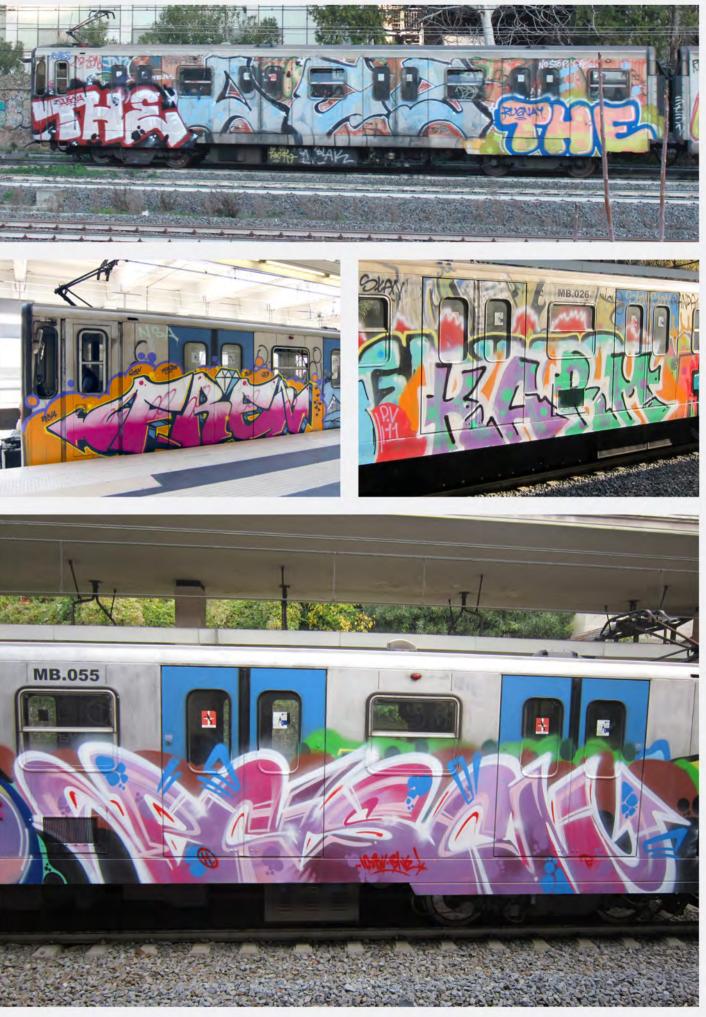

•TRENI•4•

·METRO·31·

·METRO·37·

•METRO • 39 •

•METRO • 38 •

·METRO · 41 ·

•METRO •40 •

.