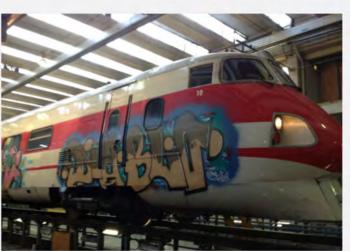

•TRENI•4•

·METRO·31·

·METRO·37·

•METRO • 39 •

•METRO • 38 •

·METRO · 41 ·

•METRO •40 •

.