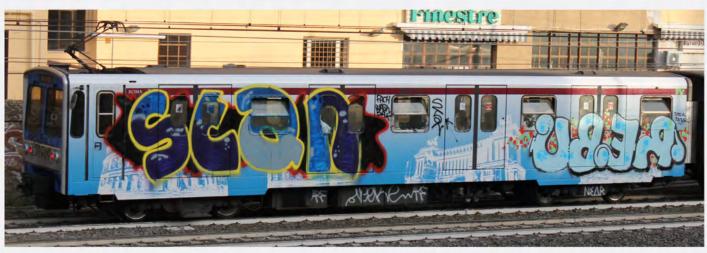

## WE ARE THE CITY

di un progetto come questo, eccoci giunti a destinazione. La nostra idea imbarcandoci in questa avventura era quella di rappresentare la scena romana nella maniera più completa possibile, senza badare a fazioni, amicizie e simpatie. Vorremmo farvi provare, mentre sfogliate queste pagine, le stesse sensazioni che si provano a stare seduti su una qualunque banchina della metropolitana o di una qualunque stazione. La prima metro romana venne dipinta venti anni fa, da allora il tempo sembra essersi fermato e tutt'ora i vagoni viaggiano dipinti affascinando gente di tutto il mondo.

Siamo noi writers che continuiamo a creare queste emozioni. Siamo noi la città.

| TRENI    | 4 |
|----------|---|
| METRO    |   |
| SECURITY |   |

facebook.com/weare.thecity.71

- Nonostante le numerose difficoltà che si incontrano nella realizzazione