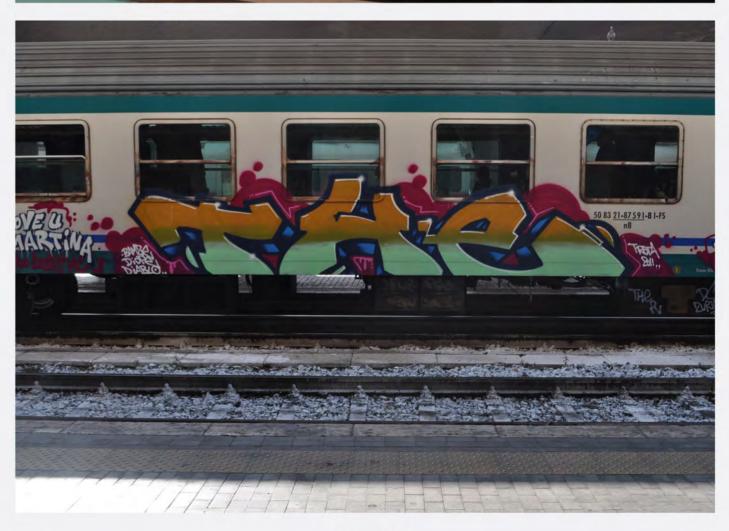

## WE ARE THE CITY

di un progetto come questo, eccoci giunti a destinazione. La nostra idea imbarcandoci in questa avventura era quella di rappresentare la scena romana nella maniera più completa possibile, senza badare a fazioni, amicizie e simpatie. Vorremmo farvi provare, mentre sfogliate queste pagine, le stesse sensazioni che si provano a stare seduti su una qualunque banchina della metropolitana o di una qualunque stazione. La prima metro romana venne dipinta venti anni fa, da allora il tempo sembra essersi fermato e tutt'ora i vagoni viaggiano dipinti affascinando gente di tutto il mondo.

Siamo noi writers che continuiamo a creare queste emozioni. Siamo noi la città.

| TRENI    | 4 |
|----------|---|
| METRO    |   |
| SECURITY |   |

facebook.com/weare.thecity.71

- Nonostante le numerose difficoltà che si incontrano nella realizzazione