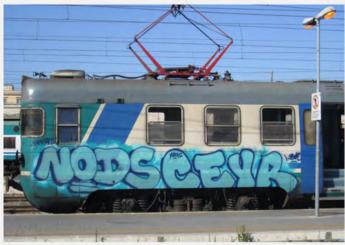

## WE ARE THE CITY

di un progetto come questo, eccoci giunti a destinazione. La nostra idea imbarcandoci in questa avventura era quella di rappresentare la scena romana nella maniera più completa possibile, senza badare a fazioni, amicizie e simpatie. Vorremmo farvi provare, mentre sfogliate queste pagine, le stesse sensazioni che si provano a stare seduti su una qualunque banchina della metropolitana o di una qualunque stazione. La prima metro romana venne dipinta venti anni fa, da allora il tempo sembra essersi fermato e tutt'ora i vagoni viaggiano dipinti affascinando gente di tutto il mondo.

Siamo noi writers che continuiamo a creare queste emozioni. Siamo noi la città.

| TRENI    | 4 |
|----------|---|
| METRO    |   |
| SECURITY |   |

facebook.com/weare.thecity.71

- Nonostante le numerose difficoltà che si incontrano nella realizzazione