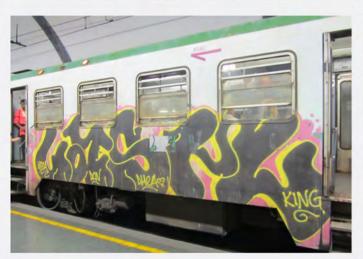

•TRENI•4•

·METRO·31·

·METRO·37·

•METRO • 39 •

•METRO • 38 •

·METRO · 41 ·

•METRO •40 •

.