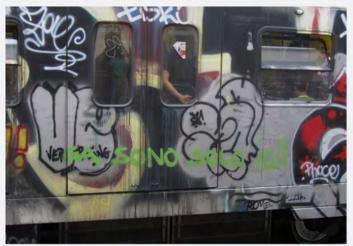

Da sempre succede che i security scrivano sopra i graffiti realizzati dai writers con i colori lasciati solita-

mente in seguito ad una fuga. Nel 2012 il fenomeno si è evoluto ad un livello comple-tamente nuovo.

Un piccolo gruppo di security, capeggiato dall'ormai noto "Dottor Verga", ha iniziato a colpire sistematica-mente i graffiti utilizzando le armi dei writer stessi fir-mandosi con i loro soprannomi, accanendosi in parti-colare con Poison.

Verga, Ronny, Lulas e Cobra, questi i membri della banda, diventati essi stessi writers che col passare dei mesi stanno provando a migliorare il proprio stile.