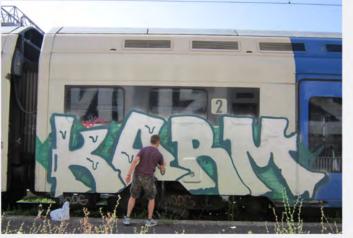

•TRENI•4•

·METRO·31·

·METRO·37·

•METRO • 39 •

•METRO • 38 •

·METRO · 41 ·

•METRO •40 •

.