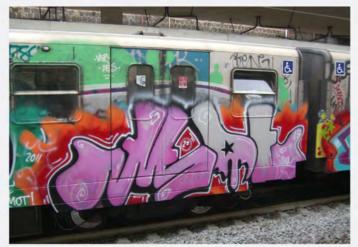

Da sempre succede che i security scrivano sopra i graffiti realizzati dai writers con i colori lasciati solita-

mente in seguito ad una fuga. Nel 2012 il fenomeno si è evoluto ad un livello comple-tamente nuovo.

Un piccolo gruppo di security, capeggiato dall'ormai noto "Dottor Verga", ha iniziato a colpire sistematica-mente i graffiti utilizzando le armi dei writer stessi fir-mandosi con i loro soprannomi, accanendosi in parti-colare con Poison.

Verga, Ronny, Lulas e Cobra, questi i membri della banda, diventati essi stessi writers che col passare dei mesi stanno provando a migliorare il proprio stile.