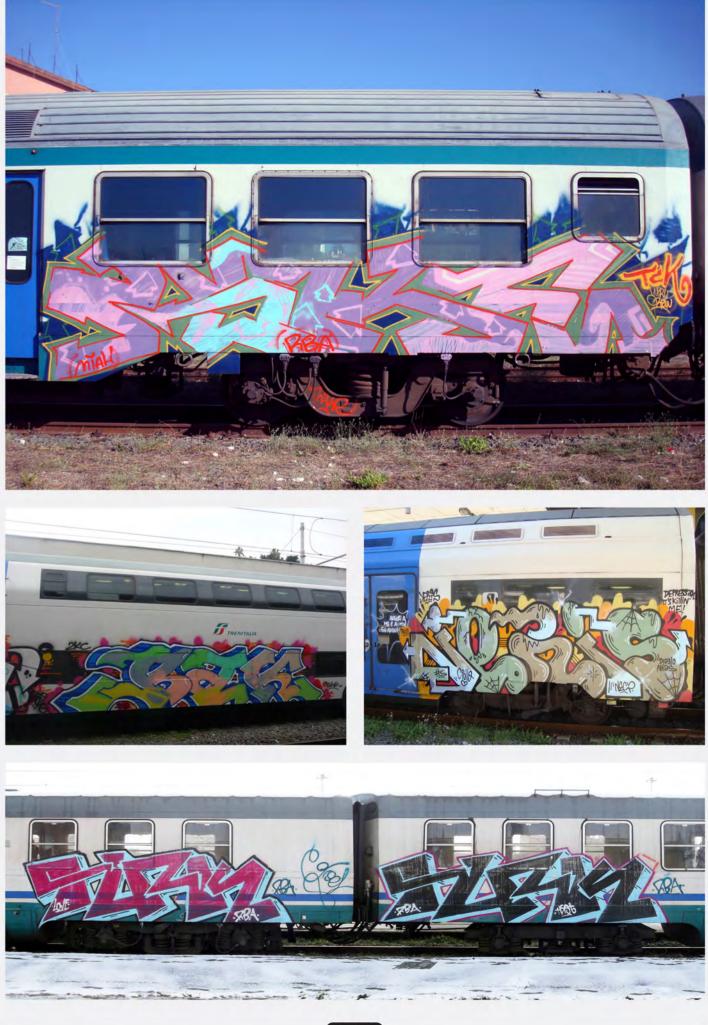

## WE ARE THE CITY

di un progetto come questo, eccoci giunti a destinazione. La nostra idea imbarcandoci in questa avventura era quella di rappresentare la scena romana nella maniera più completa possibile, senza badare a fazioni, amicizie e simpatie. Vorremmo farvi provare, mentre sfogliate queste pagine, le stesse sensazioni che si provano a stare seduti su una qualunque banchina della metropolitana o di una qualunque stazione. La prima metro romana venne dipinta venti anni fa, da allora il tempo sembra essersi fermato e tutt'ora i vagoni viaggiano dipinti affascinando gente di tutto il mondo.

Siamo noi writers che continuiamo a creare queste emozioni. Siamo noi la città.

| TRENI    | 4 |
|----------|---|
| METRO    |   |
| SECURITY |   |

facebook.com/weare.thecity.71

- Nonostante le numerose difficoltà che si incontrano nella realizzazione