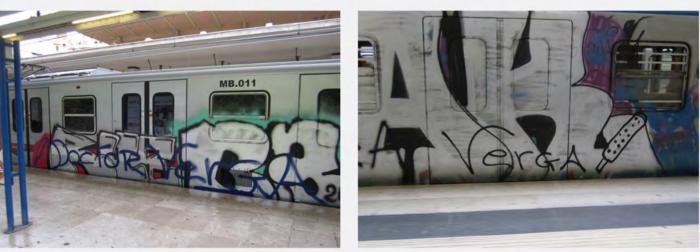

Da sempre succede che i security scrivano sopra i graffiti realizzati dai writers con i colori lasciati solita-

mente in seguito ad una fuga. Nel 2012 il fenomeno si è evoluto ad un livello comple-tamente nuovo.

Un piccolo gruppo di security, capeggiato dall'ormai noto "Dottor Verga", ha iniziato a colpire sistematica-mente i graffiti utilizzando le armi dei writer stessi fir-mandosi con i loro soprannomi, accanendosi in parti-colare con Poison.

Verga, Ronny, Lulas e Cobra, questi i membri della banda, diventati essi stessi writers che col passare dei mesi stanno provando a migliorare il proprio stile.