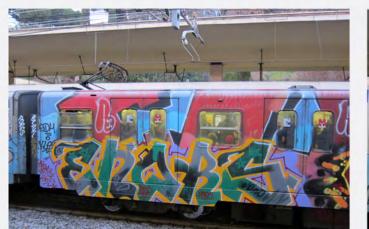

•TRENI•4•

·METRO·31·

·METRO·37·

•METRO • 39 •

•METRO • 38 •

·METRO · 41 ·

•METRO •40 •

.