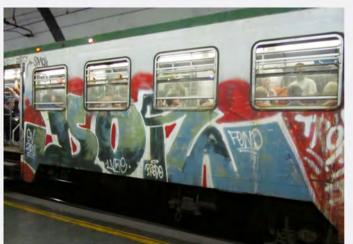

Da sempre succede che i security scrivano sopra i graffiti realizzati dai writers con i colori lasciati solita-

mente in seguito ad una fuga. Nel 2012 il fenomeno si è evoluto ad un livello comple-tamente nuovo.

Un piccolo gruppo di security, capeggiato dall'ormai noto "Dottor Verga", ha iniziato a colpire sistematica-mente i graffiti utilizzando le armi dei writer stessi fir-mandosi con i loro soprannomi, accanendosi in parti-colare con Poison.

Verga, Ronny, Lulas e Cobra, questi i membri della banda, diventati essi stessi writers che col passare dei mesi stanno provando a migliorare il proprio stile.