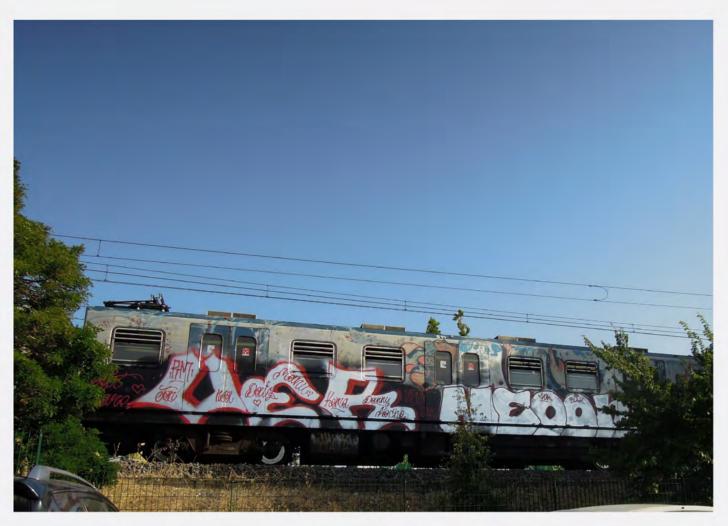

## WE ARE THE CITY

di un progetto come questo, eccoci giunti a destinazione. La nostra idea imbarcandoci in questa avventura era quella di rappresentare la scena romana nella maniera più completa possibile, senza badare a fazioni, amicizie e simpatie. Vorremmo farvi provare, mentre sfogliate queste pagine, le stesse sensazioni che si provano a stare seduti su una qualunque banchina della metropolitana o di una qualunque stazione. La prima metro romana venne dipinta venti anni fa, da allora il tempo sembra essersi fermato e tutt'ora i vagoni viaggiano dipinti affascinando gente di tutto il mondo.

Siamo noi writers che continuiamo a creare queste emozioni. Siamo noi la città.

| TRENI    | 4 |
|----------|---|
| METRO    |   |
| SECURITY |   |

facebook.com/weare.thecity.71

- Nonostante le numerose difficoltà che si incontrano nella realizzazione