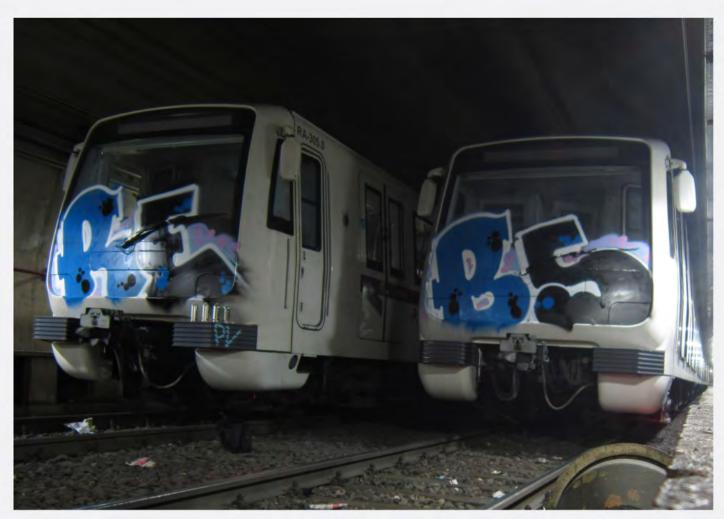

•TRENI•4•

·METRO·31·

·METRO·37·

•METRO • 39 •

•METRO • 38 •

·METRO · 41 ·

•METRO •40 •

.