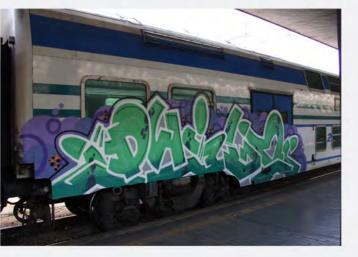

idea imbarcandoci in questa avventura era quella di rappresentare la scena romana nella maniera più completa possibile, senza badare a fazioni, amicizie e simpatie. Vorremmo farvi provare, mentre sfogliate queste pagine, le stesse sensazioni che si provano a stare seduti su una qualunque banchina della metropolitana o di una qualunque stazione. La prima metro romana venne dipinta venti anni fa, da allora il tempo sembra essersi fermato e tutt'ora i vagoni viaggiano dipinti affascinando gente di tutto il mondo.

Siamo noi writers che continuiamo a creare queste emozioni. Siamo noi la città.

| TRENI    | 4 |
|----------|---|
| METRO    |   |
| SECURITY |   |

facebook.com/weare.thecity.71



- Nonostante le numerose difficoltà che si incontrano nella realizzazione







•TRENI•4•





















































































































































·METRO·31·



















·METRO·37·











•METRO • 39 •



•METRO • 38 •







·METRO · 41 ·





•METRO •40 •















.













Da sempre succede che i security scrivano sopra i graffiti realizzati dai writers con i colori lasciati solita-

mente in seguito ad una fuga. Nel 2012 il fenomeno si è evoluto ad un livello comple-tamente nuovo.

Un piccolo gruppo di security, capeggiato dall'ormai noto "Dottor Verga", ha iniziato a colpire sistematica-mente i graffiti utilizzando le armi dei writer stessi fir-mandosi con i loro soprannomi, accanendosi in parti-colare con Poison.

Verga, Ronny, Lulas e Cobra, questi i membri della band