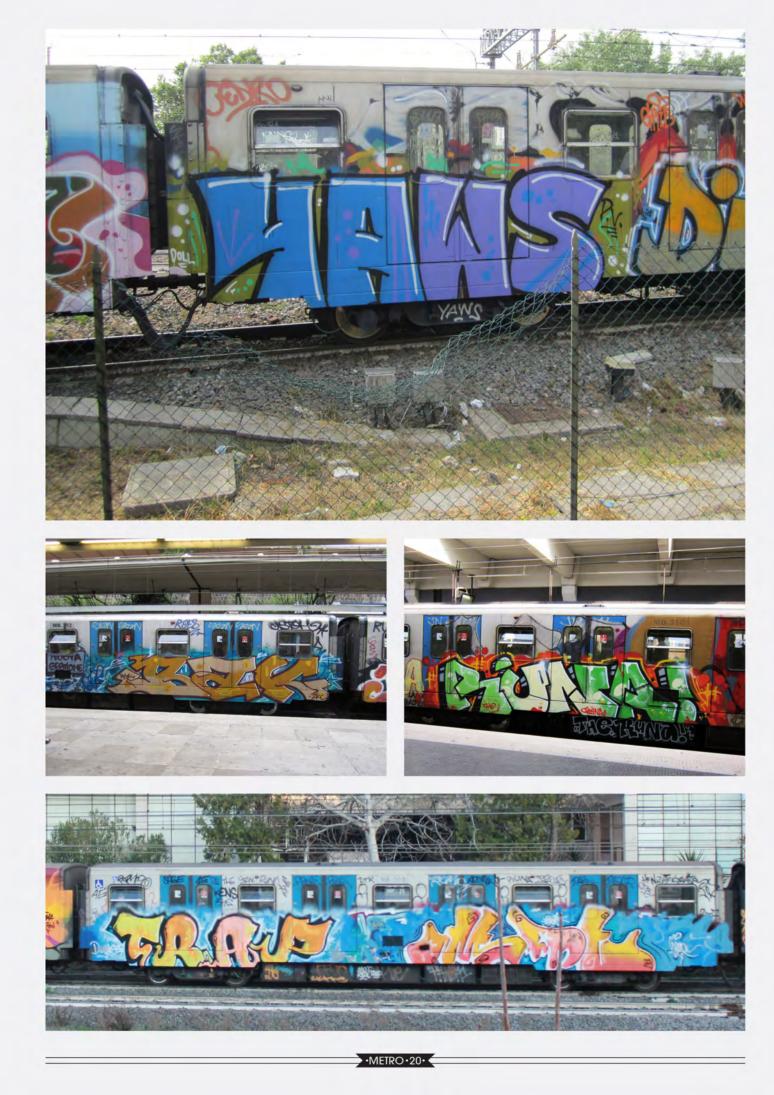

•TRENI•4•

·METRO·31·

·METRO·37·

•METRO • 39 •

•METRO • 38 •

·METRO · 41 ·

•METRO •40 •

.