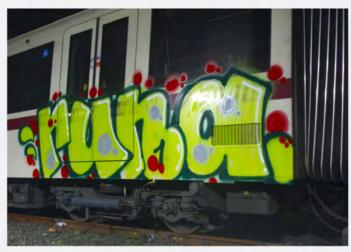

•TRENI•4•

·METRO·31·

·METRO·37·

•METRO • 39 •

•METRO • 38 •

·METRO · 41 ·

•METRO •40 •

.