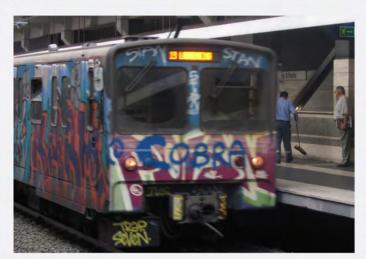

Verga, Ronny, Lulas e Cobra, questi i membri della banda, diventati essi stessi writers che col passare dei mesi stanno provando a migliorare il proprio stile.