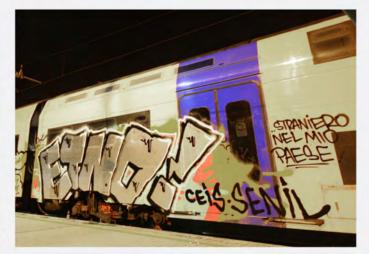

Da sempre succede che i security scrivano sopra i graffiti realizzati dai writers con i colori lasciati solita-

mente in seguito ad una fuga. Nel 2012 il fenomeno si è evoluto ad un livello comple-tamente nuovo.

Un piccolo gruppo di security, capeggiato dall'ormai noto "Dottor Verga", ha iniziato a colpire sistematica-mente i graffiti utilizzando le armi dei writer stessi fir-mandosi con i loro soprannomi, accanendosi in parti-colare con Poison.

Verga, Ronny, Lulas e Cobra, questi i membri della banda, diventati essi stessi writers che col passare dei mesi stanno provando a migliorare il proprio stile.