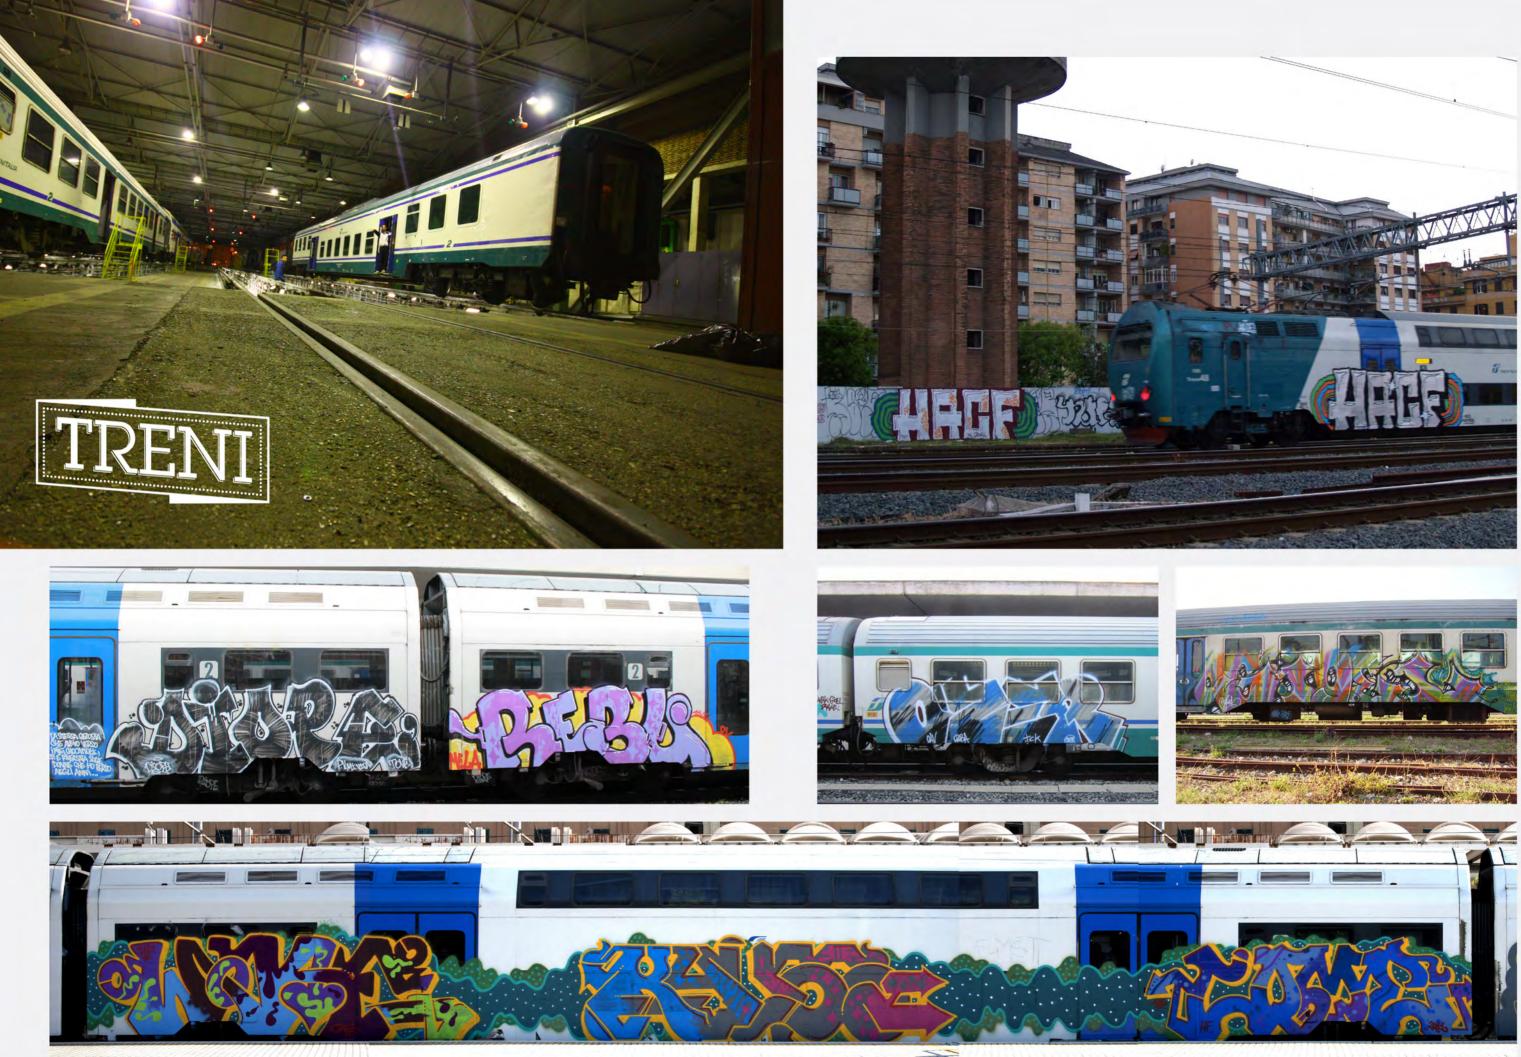

## WE ARE THE CITY

di un progetto come questo, eccoci giunti a destinazione. La nostra idea imbarcandoci in questa avventura era quella di rappresentare la scena romana nella maniera più completa possibile, senza badare a fazioni, amicizie e simpatie. Vorremmo farvi provare, mentre sfogliate queste pagine, le stesse sensazioni che si provano a stare seduti su una qualunque banchina della metropolitana o di una qualunque stazione. La prima metro romana venne dipinta venti anni fa, da allora il tempo sembra essersi fermato e tutt'ora i vagoni viaggiano dipinti affascinando gente di tutto il mondo.

Siamo noi writers che continuiamo a creare queste emozioni. Siamo noi la città.

| TRENI    | 4 |
|----------|---|
| METRO    |   |
| SECURITY |   |

facebook.com/weare.thecity.71

- Nonostante le numerose difficoltà che si incontrano nella realizzazione

•TRENI•4•

·METRO·31·

·METRO·37·

•METRO • 39 •

•METRO • 38 •

·METRO · 41 ·

•METRO •40 •

.