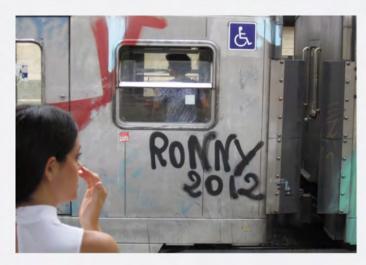

Da sempre succede che i security scrivano sopra i graffiti realizzati dai writers con i colori lasciati solita-

mente in seguito ad una fuga. Nel 2012 il fenomeno si è evoluto ad un livello comple-tamente nuovo.

Un piccolo gruppo di security, capeggiato dall'ormai noto "Dottor Verga", ha iniziato a colpire sistematica-mente i graffiti utilizzando le armi dei writer stessi fir-mandosi con i loro soprannomi, accanendosi in parti-colare con Poison.

Verga, Ronny, Lulas e Cobra, questi i membri della banda, diventati essi stessi writers che col passare dei mesi stanno provando a migliorare il proprio stile.