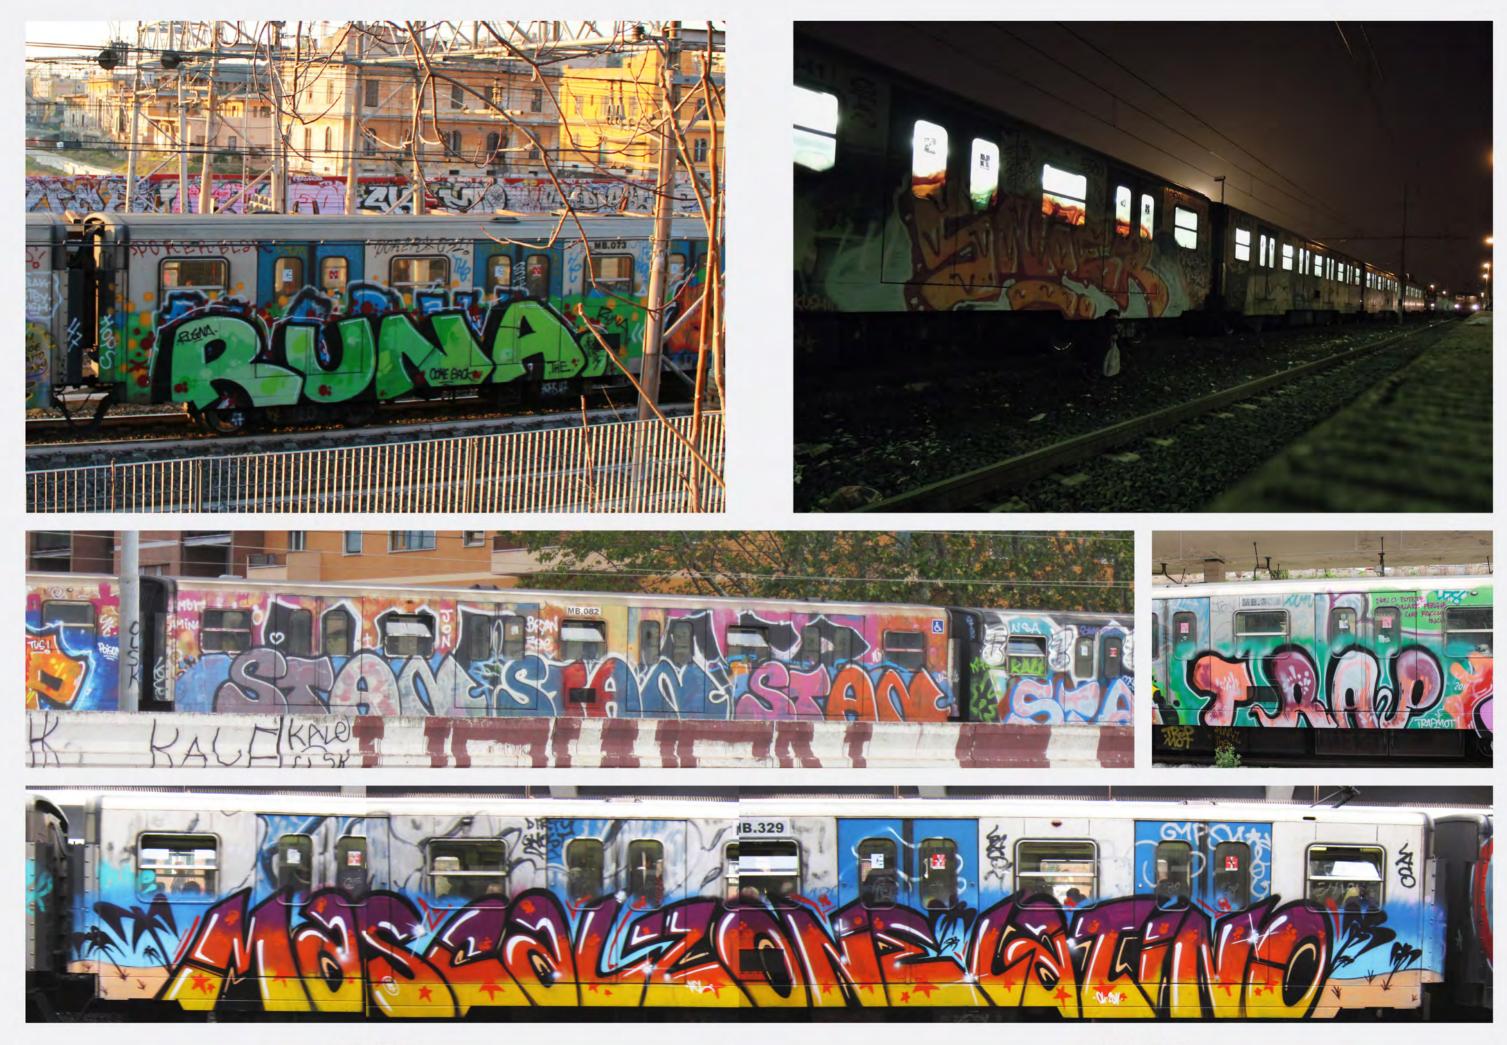

•TRENI•4•

·METRO·31·

·METRO·37·

•METRO • 39 •

•METRO • 38 •

·METRO · 41 ·

•METRO •40 •

.