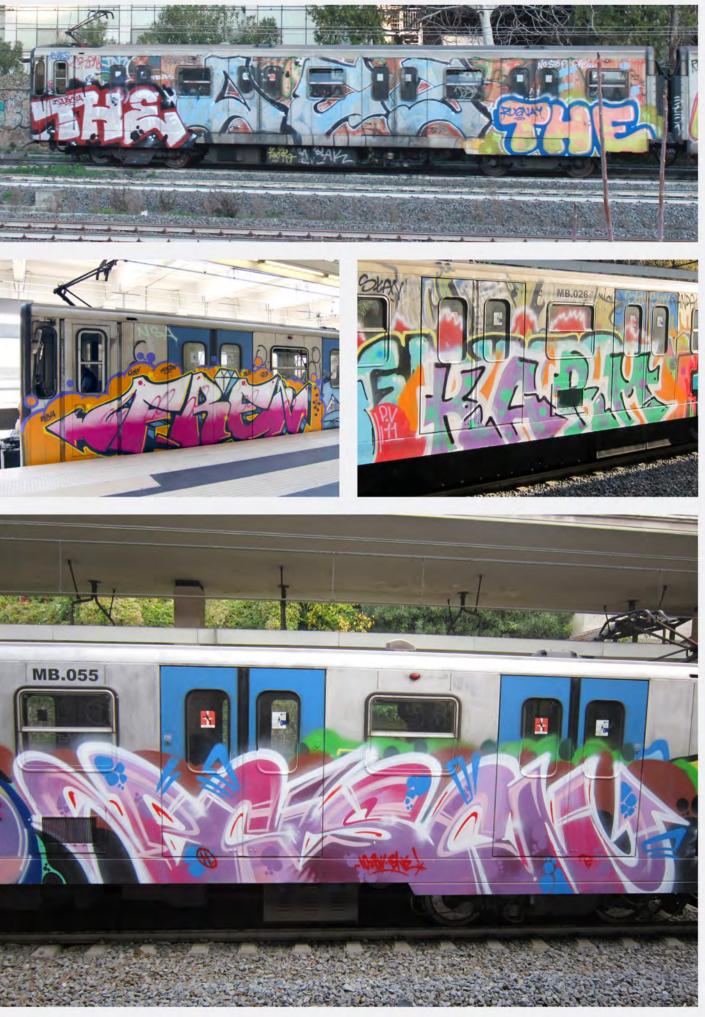

•TRENI•4•

·METRO·31·

·METRO·37·

•METRO • 39 •

•METRO • 38 •

·METRO · 41 ·

•METRO •40 •

.