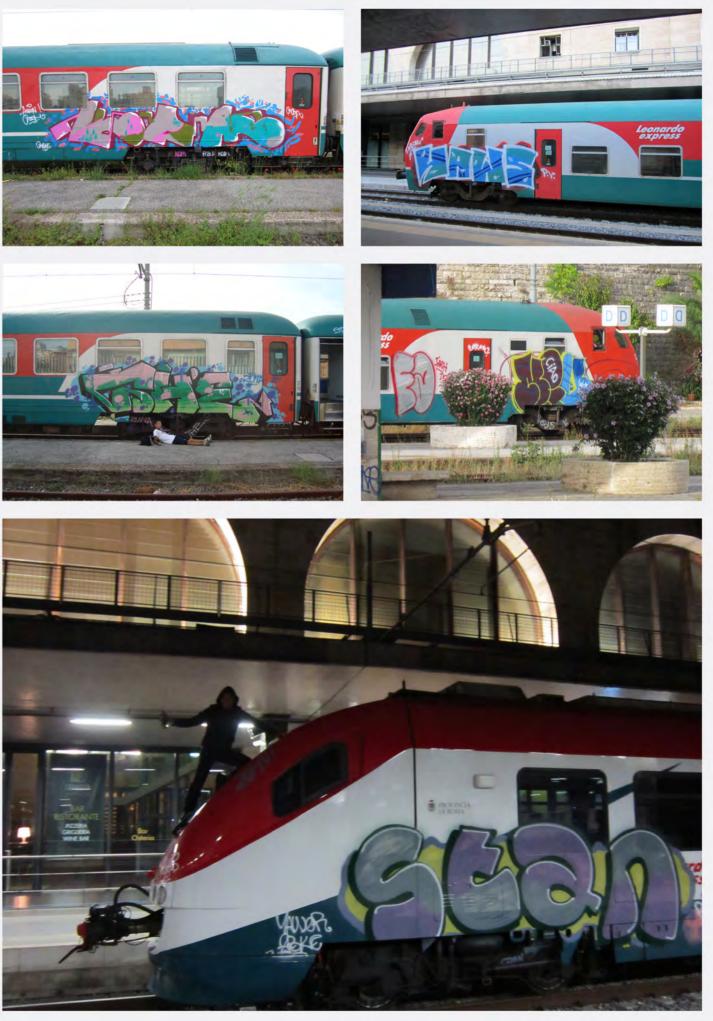

•TRENI•4•

·METRO·31·

·METRO·37·

•METRO • 39 •

•METRO • 38 •

·METRO · 41 ·

•METRO •40 •

.