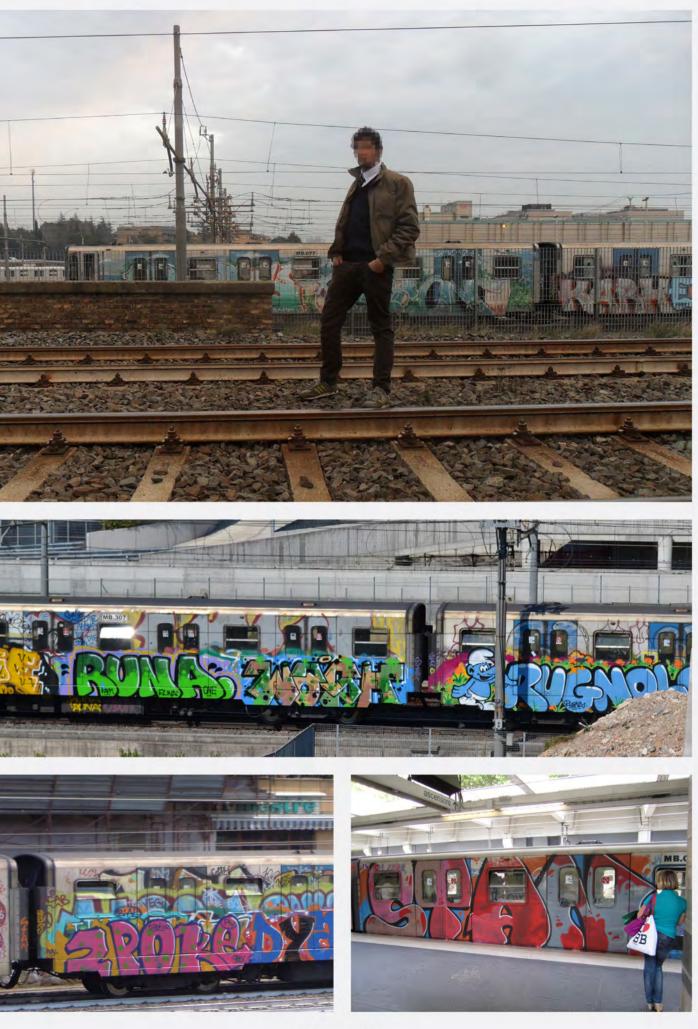

•TRENI•4•

·METRO·31·

·METRO·37·

•METRO • 39 •

•METRO • 38 •

·METRO · 41 ·

•METRO •40 •

.