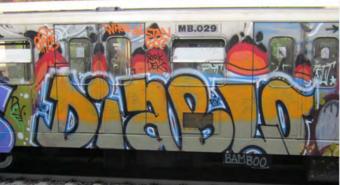

•TRENI•4•

·METRO·31·

·METRO·37·

•METRO • 39 •

•METRO • 38 •

·METRO · 41 ·

•METRO •40 •

.