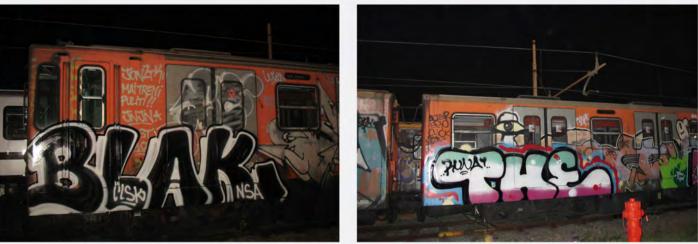

Da sempre succede che i security scrivano sopra i graffiti realizzati dai writers con i colori lasciati solita-

mente in seguito ad una fuga. Nel 2012 il fenomeno si è evoluto ad un livello comple-tamente nuovo.

Un piccolo gruppo di security, capeggiato dall'ormai noto "Dottor Verga", ha iniziato a colpire sistematica-mente i graffiti utilizzando le armi dei writer stessi fir-mandosi con i loro soprannomi, accanendosi in parti-colare con Poison.

Verga, Ronny, Lulas e Cobra, questi i membri della banda, diventati essi stessi writers che col passare dei mesi stanno provando a migliorare il proprio stile.