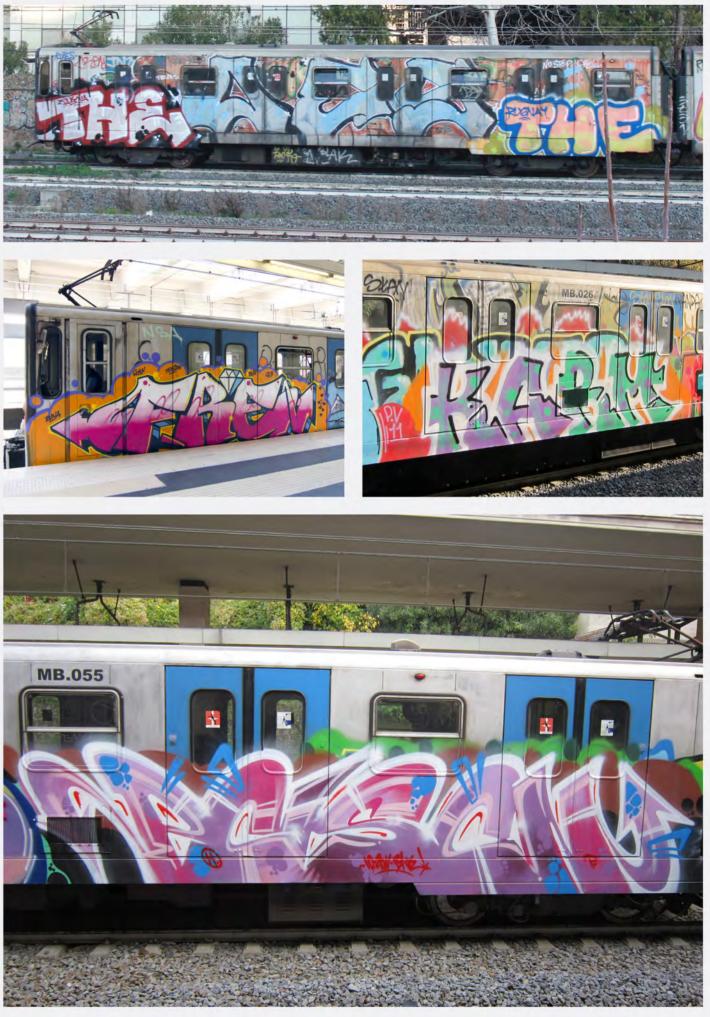

•TRENI•4•

·METRO·31·

·METRO·37·

•METRO • 39 •

•METRO • 38 •

·METRO · 41 ·

•METRO •40 •

.