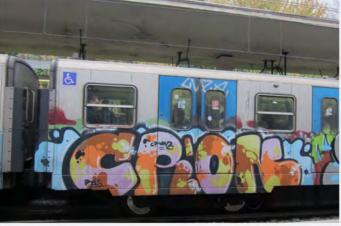

•TRENI•4•

·METRO·31·

·METRO·37·

•METRO • 39 •

•METRO • 38 •

·METRO · 41 ·

•METRO •40 •

.