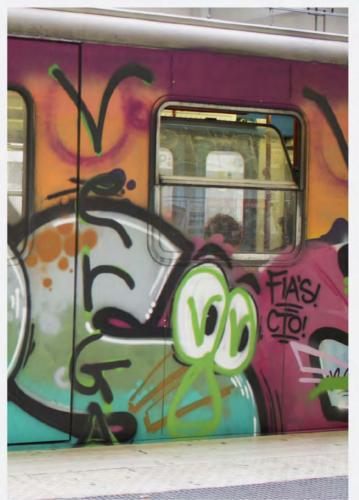

Da sempre succede che i security scrivano sopra i graffiti realizzati dai writers con i colori lasciati solita-

mente in seguito ad una fuga. Nel 2012 il fenomeno si è evoluto ad un livello comple-tamente nuovo.

Un piccolo gruppo di security, capeggiato dall'ormai noto "Dottor Verga", ha iniziato a colpire sistematica-mente i graffiti utilizzando le armi dei writer stessi fir-mandosi con i loro soprannomi, accanendosi in parti-colare con Poison.

Verga, Ronny, Lulas e Cobra, questi i membri della banda, diventati essi stessi writers che col passare dei mesi stanno provando a migliorare il proprio stile.