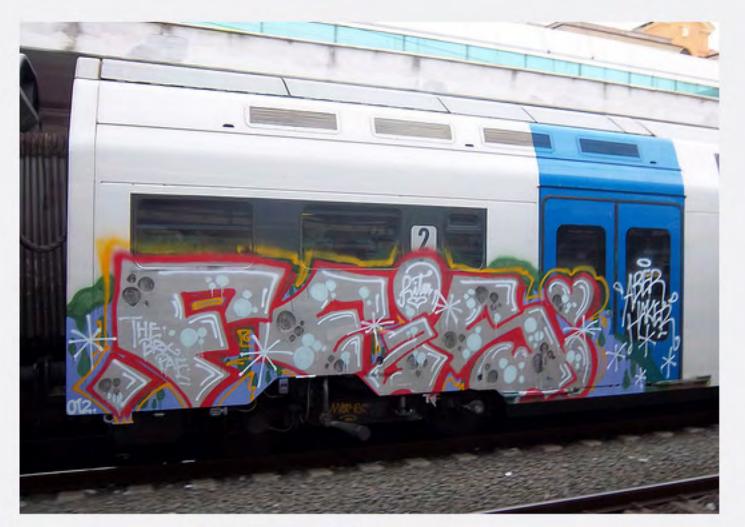

## WE ARE THE CITY

di un progetto come questo, eccoci giunti a destinazione. La nostra idea imbarcandoci in questa avventura era quella di rappresentare la scena romana nella maniera più completa possibile, senza badare a fazioni, amicizie e simpatie. Vorremmo farvi provare, mentre sfogliate queste pagine, le stesse sensazioni che si provano a stare seduti su una qualunque banchina della metropolitana o di una qualunque stazione. La prima metro romana venne dipinta venti anni fa, da allora il tempo sembra essersi fermato e tutt'ora i vagoni viaggiano dipinti affascinando gente di tutto il mondo.

Siamo noi writers che continuiamo a creare queste emozioni. Siamo noi la città.

| TRENI    | 4 |
|----------|---|
| METRO    |   |
| SECURITY |   |

facebook.com/weare.thecity.71

- Nonostante le numerose difficoltà che si incontrano nella realizzazione

•TRENI•4•

·METRO·31·

·METRO·37·

•METRO • 39 •

•METRO • 38 •

·METRO · 41 ·

•METRO •40 •

.