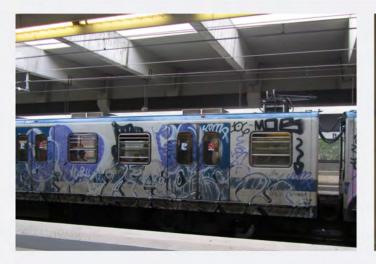

## WE ARE THE CITY

di un progetto come questo, eccoci giunti a destinazione. La nostra idea imbarcandoci in questa avventura era quella di rappresentare la scena romana nella maniera più completa possibile, senza badare a fazioni, amicizie e simpatie. Vorremmo farvi provare, mentre sfogliate queste pagine, le stesse sensazioni che si provano a stare seduti su una qualunque banchina della metropolitana o di una qualunque stazione. La prima metro romana venne dipinta venti anni fa, da allora il tempo sembra essersi fermato e tutt'ora i vagoni viaggiano dipinti affascinando gente di tutto il mondo.

Siamo noi writers che continuiamo a creare queste emozioni. Siamo noi la città.

| TRENI    | 4 |
|----------|---|
| METRO    |   |
| SECURITY |   |

facebook.com/weare.thecity.71

- Nonostante le numerose difficoltà che si incontrano nella realizzazione