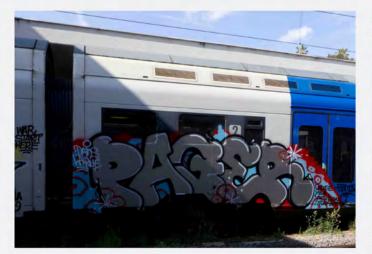

•TRENI•4•

·METRO·31·

·METRO·37·

•METRO • 39 •

•METRO • 38 •

·METRO · 41 ·

•METRO •40 •

.