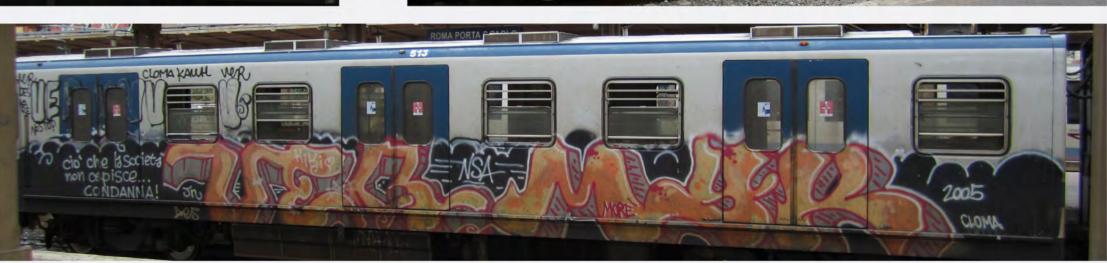

## WE ARE THE CITY

di un progetto come questo, eccoci giunti a destinazione. La nostra idea imbarcandoci in questa avventura era quella di rappresentare la scena romana nella maniera più completa possibile, senza badare a fazioni, amicizie e simpatie. Vorremmo farvi provare, mentre sfogliate queste pagine, le stesse sensazioni che si provano a stare seduti su una qualunque banchina della metropolitana o di una qualunque stazione. La prima metro romana venne dipinta venti anni fa, da allora il tempo sembra essersi fermato e tutt'ora i vagoni viaggiano dipinti affascinando gente di tutto il mondo.

Siamo noi writers che continuiamo a creare queste emozioni. Siamo noi la città.

| TRENI    | 4 |
|----------|---|
| METRO    |   |
| SECURITY |   |

facebook.com/weare.thecity.71

- Nonostante le numerose difficoltà che si incontrano nella realizzazione