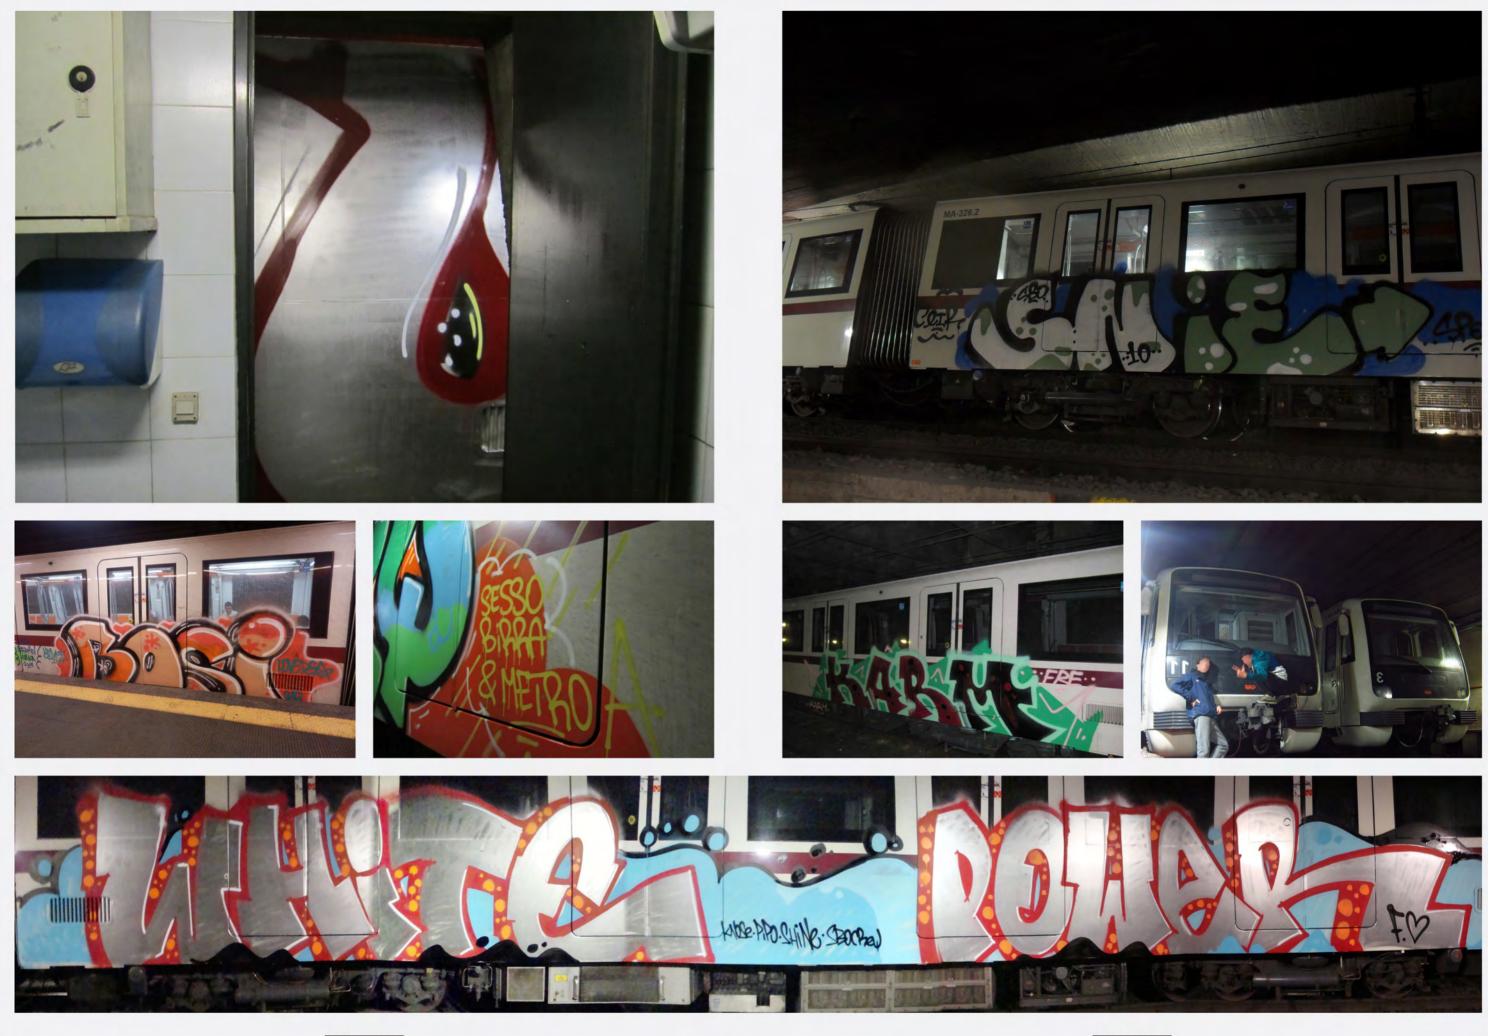

•TRENI•4•

·METRO·31·

·METRO·37·

•METRO • 39 •

•METRO • 38 •

·METRO · 41 ·

•METRO •40 •

.