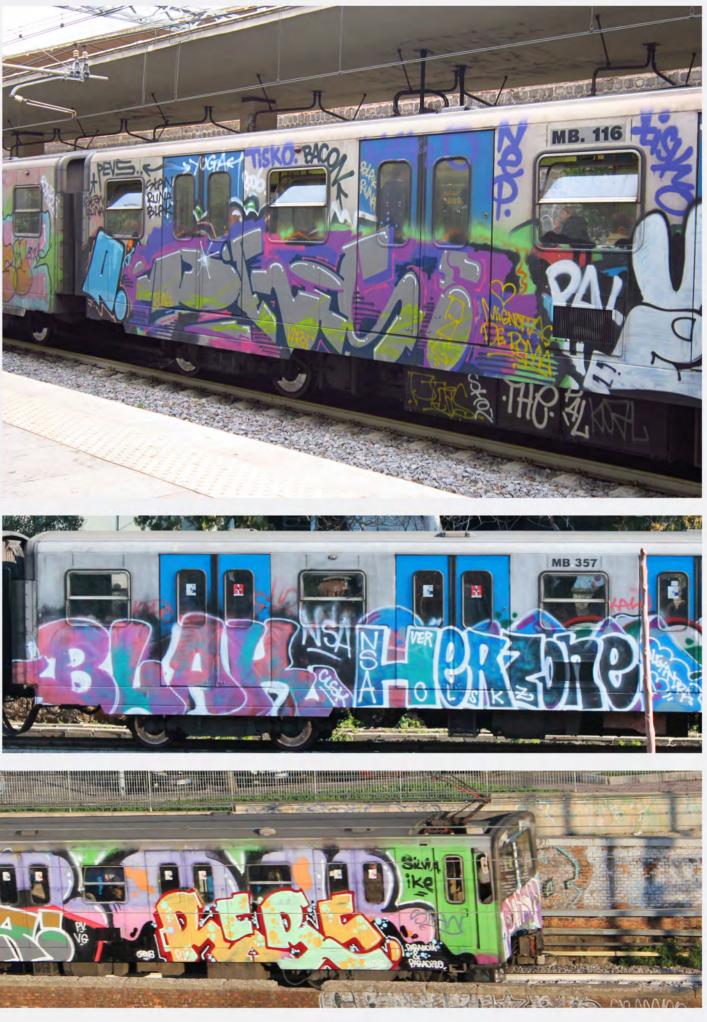

•TRENI•4•

·METRO·31·

·METRO·37·

•METRO • 39 •

•METRO • 38 •

·METRO · 41 ·

•METRO •40 •

.