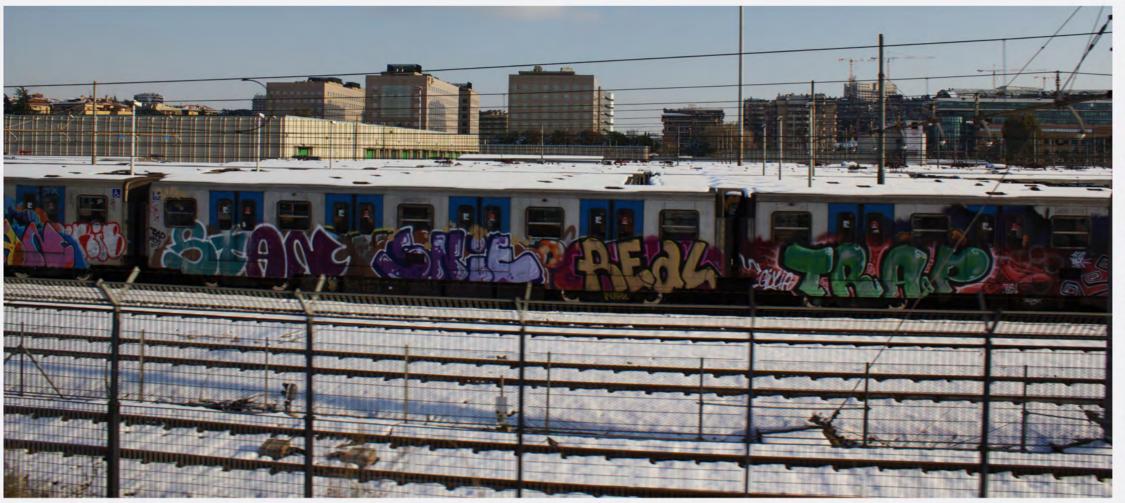

•TRENI•4•

·METRO·31·

·METRO·37·

•METRO • 39 •

•METRO • 38 •

·METRO · 41 ·

•METRO •40 •

.