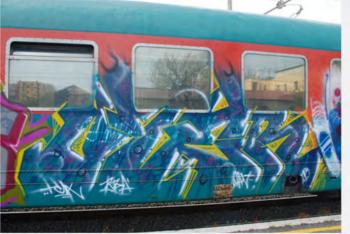

•TRENI•4•

·METRO·31·

·METRO·37·

•METRO • 39 •

•METRO • 38 •

·METRO · 41 ·

•METRO •40 •

.