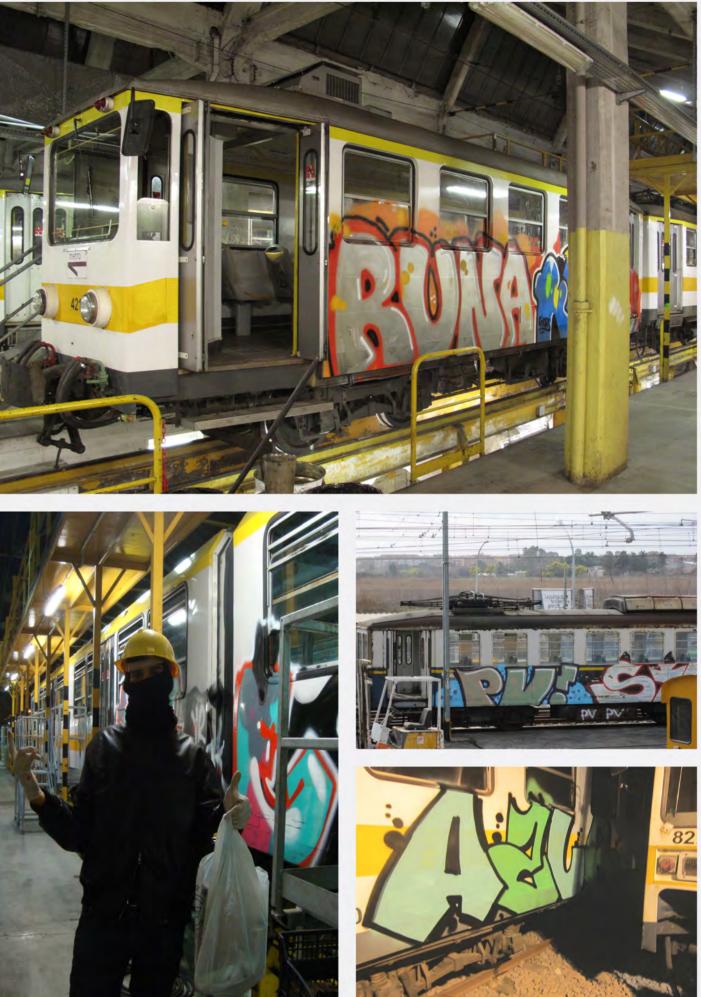

Da sempre succede che i security scrivano sopra i graffiti realizzati dai writers con i colori lasciati solita-

mente in seguito ad una fuga. Nel 2012 il fenomeno si è evoluto ad un livello comple-tamente nuovo.

Un piccolo gruppo di security, capeggiato dall'ormai noto "Dottor Verga", ha iniziato a colpire sistematica-mente i graffiti utilizzando le armi dei writer stessi fir-mandosi con i loro soprannomi, accanendosi in parti-colare con Poison.

Verga, Ronny, Lulas e Cobra, questi i membri della banda, diventati essi stessi writers che col passare dei mesi stanno provando a migliorare il proprio stile.