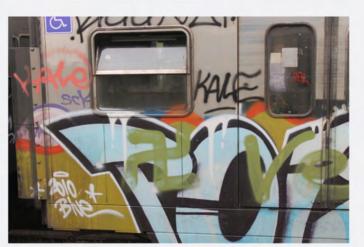

Da sempre succede che i security scrivano sopra i graffiti realizzati dai writers con i colori lasciati solita-

mente in seguito ad una fuga. Nel 2012 il fenomeno si è evoluto ad un livello comple-tamente nuovo.

Un piccolo gruppo di security, capeggiato dall'ormai noto "Dottor Verga", ha iniziato a colpire sistematica-mente i graffiti utilizzando le armi dei writer stessi fir-mandosi con i loro soprannomi, accanendosi in parti-colare con Poison.

Verga, Ronny, Lulas e Cobra, questi i membri della banda, diventati essi stessi writers che col passare dei mesi stanno provando a migliorare il proprio stile.