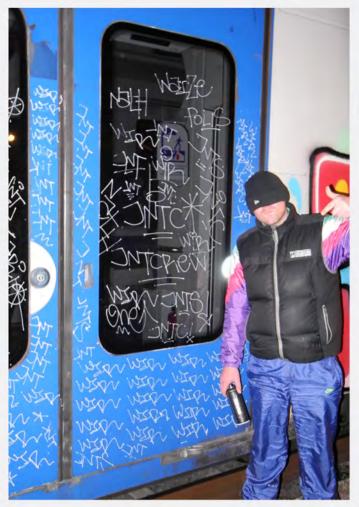

Da sempre succede che i security scrivano sopra i graffiti realizzati dai writers con i colori lasciati solita-

mente in seguito ad una fuga. Nel 2012 il fenomeno si è evoluto ad un livello comple-tamente nuovo.

Un piccolo gruppo di security, capeggiato dall'ormai noto "Dottor Verga", ha iniziato a colpire sistematica-mente i graffiti utilizzando le armi dei writer stessi fir-mandosi con i loro soprannomi, accanendosi in parti-colare con Poison.

Verga, Ronny, Lulas e Cobra, questi i membri della banda, diventati essi stessi writers che col passare dei mesi stanno provando a migliorare il proprio stile.