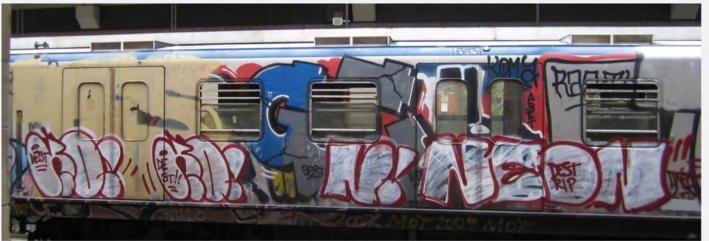

Da sempre succede che i security scrivano sopra i graffiti realizzati dai writers con i colori lasciati solita-

mente in seguito ad una fuga. Nel 2012 il fenomeno si è evoluto ad un livello comple-tamente nuovo.

Un piccolo gruppo di security, capeggiato dall'ormai noto "Dottor Verga", ha iniziato a colpire sistematica-mente i graffiti utilizzando le armi dei writer stessi fir-mandosi con i loro soprannomi, accanendosi in parti-colare con Poison.

Verga, Ronny, Lulas e Cobra, questi i membri della banda, diventati essi stessi writers che col passare dei mesi stanno provando a migliorare il proprio stile.