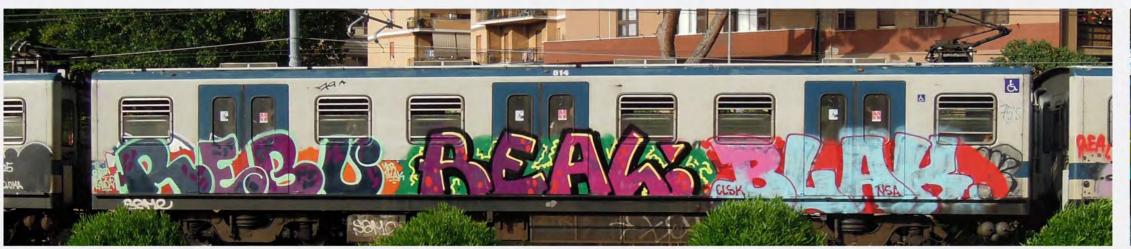

## WE ARE THE CITY

di un progetto come questo, eccoci giunti a destinazione. La nostra idea imbarcandoci in questa avventura era quella di rappresentare la scena romana nella maniera più completa possibile, senza badare a fazioni, amicizie e simpatie. Vorremmo farvi provare, mentre sfogliate queste pagine, le stesse sensazioni che si provano a stare seduti su una qualunque banchina della metropolitana o di una qualunque stazione. La prima metro romana venne dipinta venti anni fa, da allora il tempo sembra essersi fermato e tutt'ora i vagoni viaggiano dipinti affascinando gente di tutto il mondo.

Siamo noi writers che continuiamo a creare queste emozioni. Siamo noi la città.

| TRENI    | 4 |
|----------|---|
| METRO    |   |
| SECURITY |   |

facebook.com/weare.thecity.71

- Nonostante le numerose difficoltà che si incontrano nella realizzazione