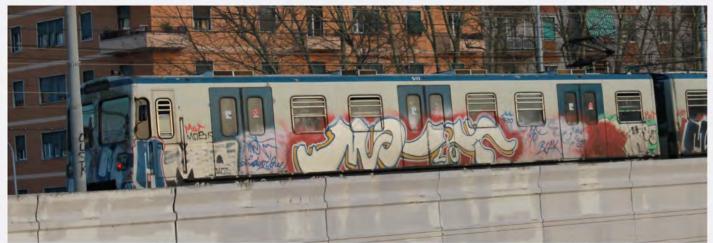

Da sempre succede che i security scrivano sopra i graffiti realizzati dai writers con i colori lasciati solita-

mente in seguito ad una fuga. Nel 2012 il fenomeno si è evoluto ad un livello comple-tamente nuovo.

Un piccolo gruppo di security, capeggiato dall'ormai noto "Dottor Verga", ha iniziato a colpire sistematica-mente i graffiti utilizzando le armi dei writer stessi fir-mandosi con i loro soprannomi, accanendosi in parti-colare con Poison.

Verga, Ronny, Lulas e Cobra, questi i membri della banda, diventati essi stessi writers che col passare dei mesi stanno provando a migliorare il proprio stile.