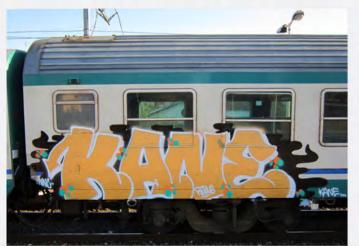

a idea imbarcandoci in questa avventura era quella di rappresentare la scena romana nella maniera più completa possibile, senza badare a fazioni, amicizie e simpatie. Vorremmo farvi provare, mentre sfogliate queste pagine, le stesse sensazioni che si provano a stare seduti su una qualunque banchina della metropolitana o di una qualunque stazione. La prima metro romana venne dipinta venti anni fa, da allora il tempo sembra essersi fermato e tutt'ora i vagoni viaggiano dipinti affascinando gente di tutto il mondo.

Siamo noi writers che continuiamo a creare queste emozioni. Siamo noi la città.

| TRENI    | 4 |
|----------|---|
| METRO    |   |
| SECURITY |   |

facebook.com/weare.thecity.71



- Nonostante le numerose difficoltà che si incontrano nella realizzazione







•TRENI•4•





















































































































































·METRO·31·



















·METRO·37·











•METRO • 39 •



•METRO • 38 •







·METRO · 41 ·





•METRO •40 •















.













Da sempre succede che i security scrivano sopra i graffiti realizzati dai writers con i colori lasciati solita-

mente in seguito ad una fuga. Nel 2012 il fenomeno si è evoluto ad un livello comple-tamente nuovo.

Un piccolo gruppo di security, capeggiato dall'ormai noto "Dottor Verga", ha iniziato a colpire sistematica-mente i graffiti utilizzando le armi dei writer stessi fir-mandosi con i loro soprannomi, accanendosi in parti-colare con Poison.

Verga, Ronny, Lulas e Cobra, questi i membri della ba