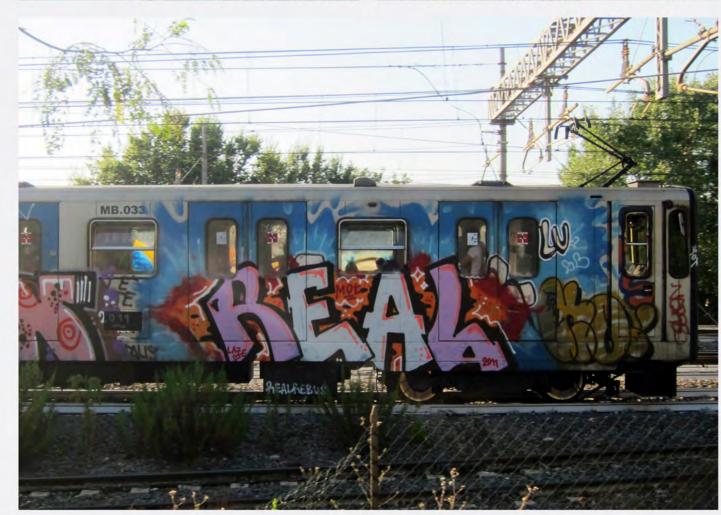

•TRENI•4•

·METRO·31·

·METRO·37·

•METRO • 39 •

•METRO • 38 •

·METRO · 41 ·

•METRO •40 •

.