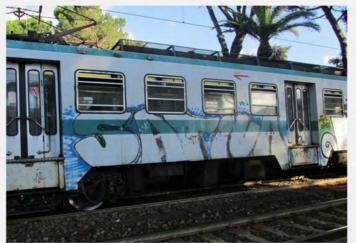

•TRENI•4•

·METRO·31·

·METRO·37·

•METRO • 39 •

•METRO • 38 •

·METRO · 41 ·

•METRO •40 •

.