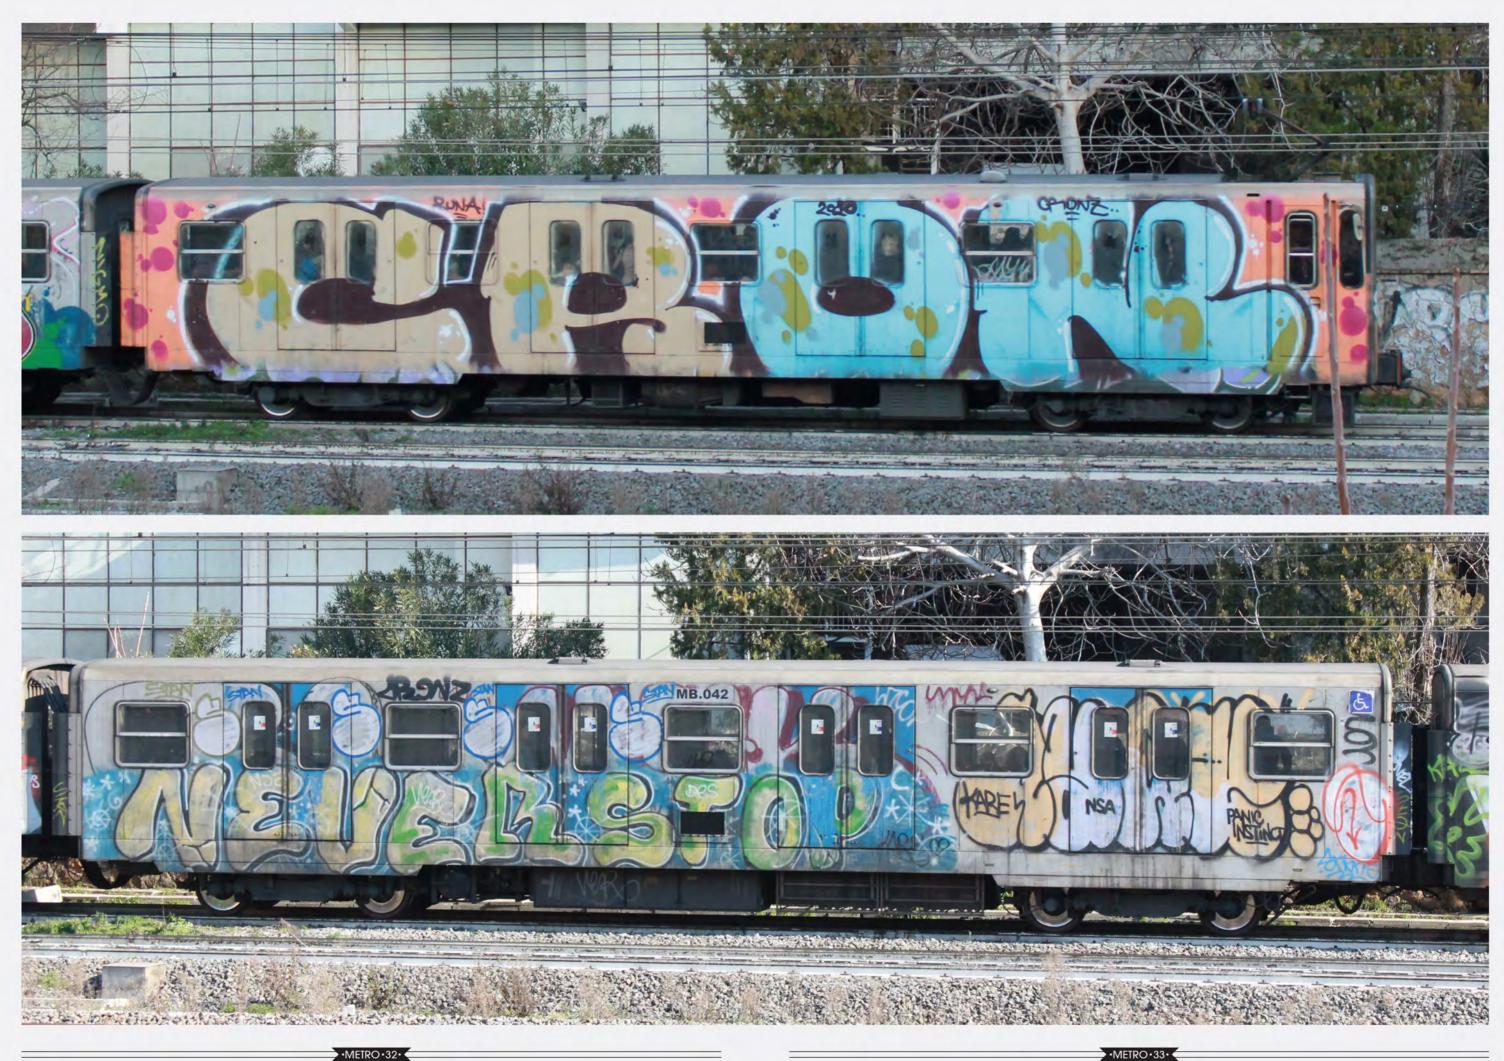

•TRENI•4•

·METRO·31·

·METRO·37·

•METRO • 39 •

•METRO • 38 •

·METRO · 41 ·

•METRO •40 •

.