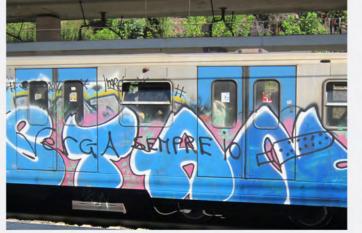

Da sempre succede che i security scrivano sopra i graffiti realizzati dai writers con i colori lasciati solita-

mente in seguito ad una fuga. Nel 2012 il fenomeno si è evoluto ad un livello comple-tamente nuovo.

Un piccolo gruppo di security, capeggiato dall'ormai noto "Dottor Verga", ha iniziato a colpire sistematica-mente i graffiti utilizzando le armi dei writer stessi fir-mandosi con i loro soprannomi, accanendosi in parti-colare con Poison.

Verga, Ronny, Lulas e Cobra, questi i membri della banda, diventati essi stessi writers che col passare dei mesi stanno provando a migliorare il proprio stile.