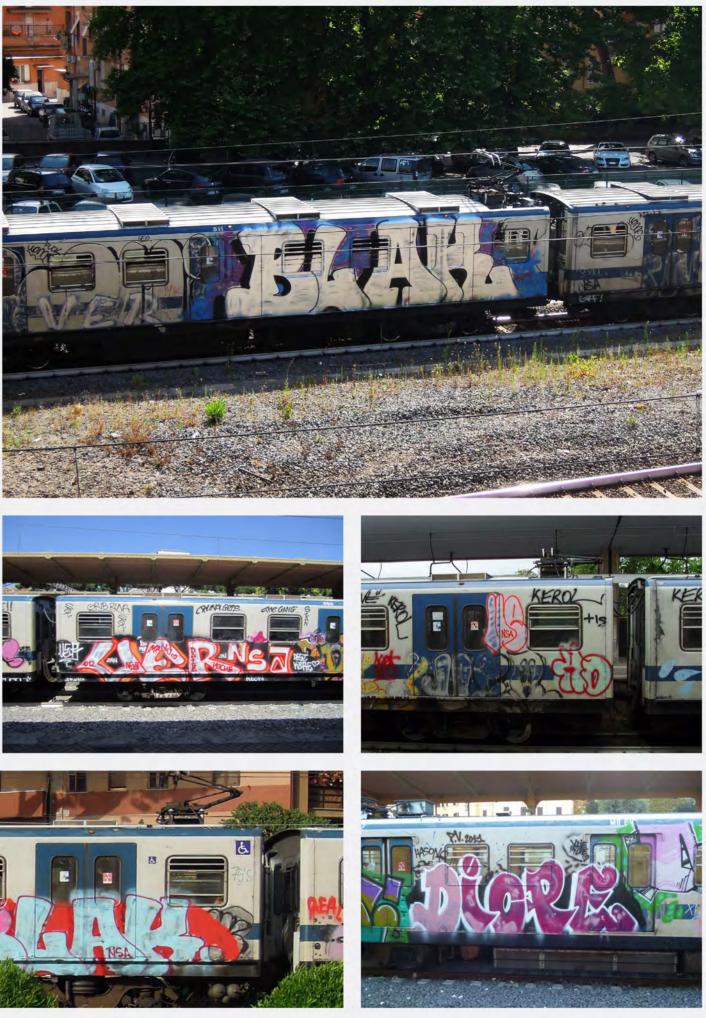

## WE ARE THE CITY

di un progetto come questo, eccoci giunti a destinazione. La nostra idea imbarcandoci in questa avventura era quella di rappresentare la scena romana nella maniera più completa possibile, senza badare a fazioni, amicizie e simpatie. Vorremmo farvi provare, mentre sfogliate queste pagine, le stesse sensazioni che si provano a stare seduti su una qualunque banchina della metropolitana o di una qualunque stazione. La prima metro romana venne dipinta venti anni fa, da allora il tempo sembra essersi fermato e tutt'ora i vagoni viaggiano dipinti affascinando gente di tutto il mondo.

Siamo noi writers che continuiamo a creare queste emozioni. Siamo noi la città.

| TRENI    | 4 |
|----------|---|
| METRO    |   |
| SECURITY |   |

facebook.com/weare.thecity.71

- Nonostante le numerose difficoltà che si incontrano nella realizzazione