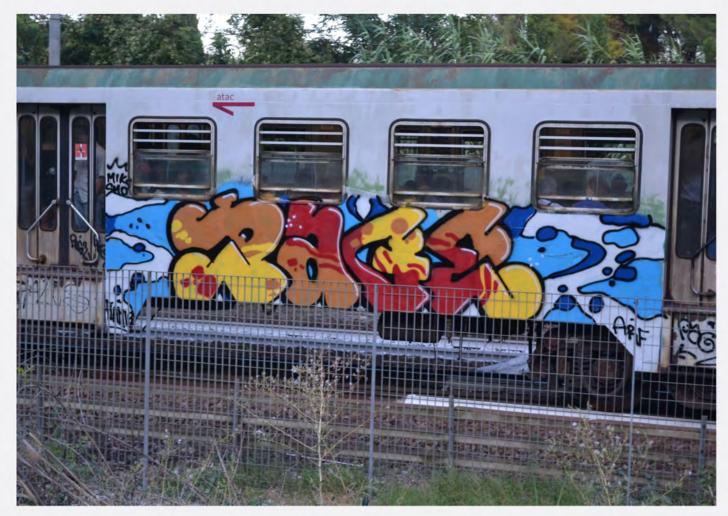

Da sempre succede che i security scrivano sopra i graffiti realizzati dai writers con i colori lasciati solita-

mente in seguito ad una fuga. Nel 2012 il fenomeno si è evoluto ad un livello comple-tamente nuovo.

Un piccolo gruppo di security, capeggiato dall'ormai noto "Dottor Verga", ha iniziato a colpire sistematica-mente i graffiti utilizzando le armi dei writer stessi fir-mandosi con i loro soprannomi, accanendosi in parti-colare con Poison.

Verga, Ronny, Lulas e Cobra, questi i membri della banda, diventati essi stessi writers che col passare dei mesi stanno provando a migliorare il proprio stile.