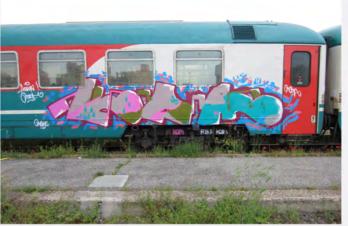

•TRENI•4•

·METRO·31·

·METRO·37·

•METRO • 39 •

•METRO • 38 •

·METRO · 41 ·

•METRO •40 •

.