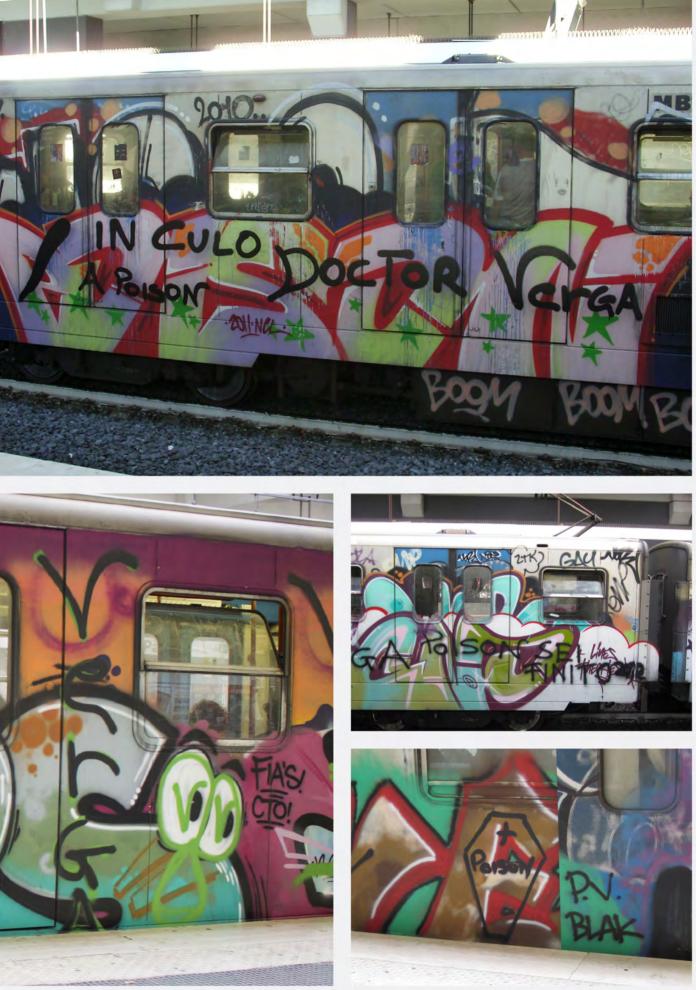

Da sempre succede che i security scrivano sopra i graffiti realizzati dai writers con i colori lasciati solita-

mente in seguito ad una fuga. Nel 2012 il fenomeno si è evoluto ad un livello comple-tamente nuovo.

Un piccolo gruppo di security, capeggiato dall'ormai noto "Dottor Verga", ha iniziato a colpire sistematica-mente i graffiti utilizzando le armi dei writer stessi fir-mandosi con i loro soprannomi, accanendosi in parti-colare con Poison.

Verga, Ronny, Lulas e Cobra, questi i membri della banda, diventati essi stessi writers che col passare dei mesi stanno provando a migliorare il proprio stile.