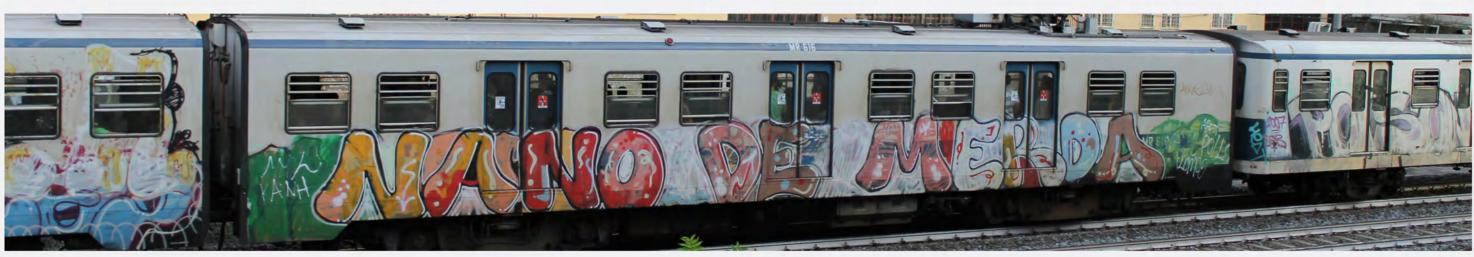

## WE ARE THE CITY

di un progetto come questo, eccoci giunti a destinazione. La nostra idea imbarcandoci in questa avventura era quella di rappresentare la scena romana nella maniera più completa possibile, senza badare a fazioni, amicizie e simpatie. Vorremmo farvi provare, mentre sfogliate queste pagine, le stesse sensazioni che si provano a stare seduti su una qualunque banchina della metropolitana o di una qualunque stazione. La prima metro romana venne dipinta venti anni fa, da allora il tempo sembra essersi fermato e tutt'ora i vagoni viaggiano dipinti affascinando gente di tutto il mondo.

Siamo noi writers che continuiamo a creare queste emozioni. Siamo noi la città.

| TRENI    | 4 |
|----------|---|
| METRO    |   |
| SECURITY |   |

facebook.com/weare.thecity.71

- Nonostante le numerose difficoltà che si incontrano nella realizzazione