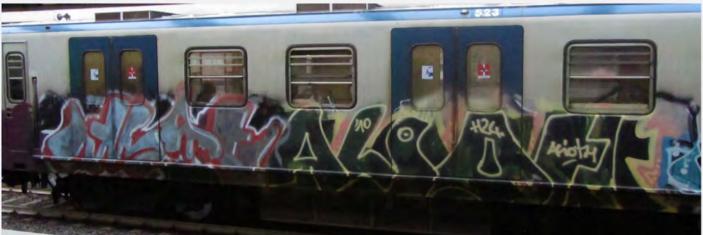

•TRENI•4•

·METRO·31·

·METRO·37·

•METRO • 39 •

•METRO • 38 •

·METRO · 41 ·

•METRO •40 •

.