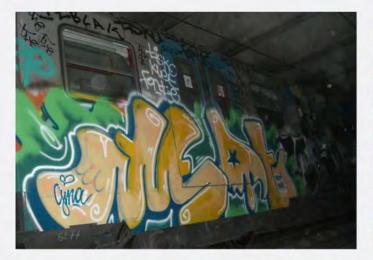

•TRENI•4•

·METRO·31·

·METRO·37·

•METRO • 39 •

•METRO • 38 •

·METRO · 41 ·

•METRO •40 •

.