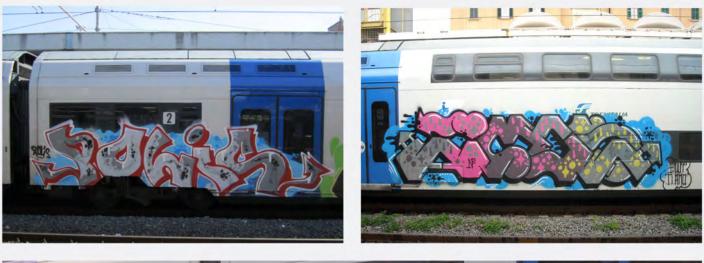

•TRENI•4•

·METRO·31·

·METRO·37·

•METRO • 39 •

•METRO • 38 •

·METRO · 41 ·

•METRO •40 •

.