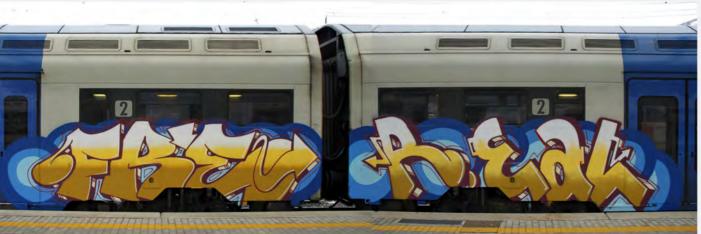

•TRENI•4•

·METRO·31·

·METRO·37·

•METRO • 39 •

•METRO • 38 •

·METRO · 41 ·

•METRO •40 •

.