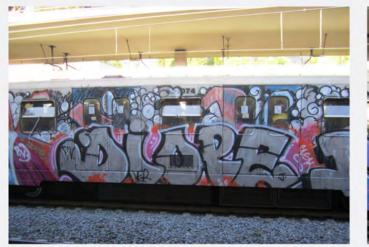

•TRENI•4•

·METRO·31·

·METRO·37·

•METRO • 39 •

•METRO • 38 •

·METRO · 41 ·

•METRO •40 •

.