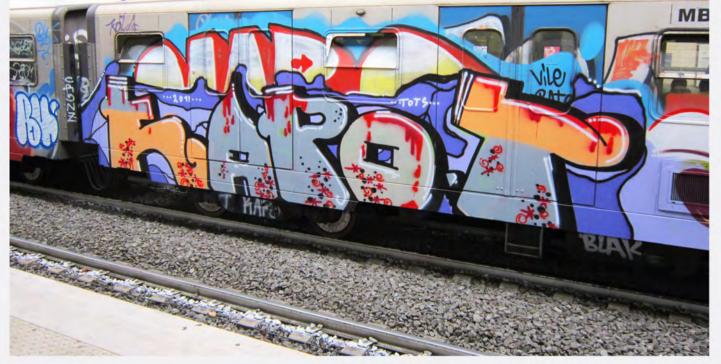

Da sempre succede che i security scrivano sopra i graffiti realizzati dai writers con i colori lasciati solita-

mente in seguito ad una fuga. Nel 2012 il fenomeno si è evoluto ad un livello comple-tamente nuovo.

Un piccolo gruppo di security, capeggiato dall'ormai noto "Dottor Verga", ha iniziato a colpire sistematica-mente i graffiti utilizzando le armi dei writer stessi fir-mandosi con i loro soprannomi, accanendosi in parti-colare con Poison.

Verga, Ronny, Lulas e Cobra, questi i membri della banda, diventati essi stessi writers che col passare dei mesi stanno provando a migliorare il proprio stile.