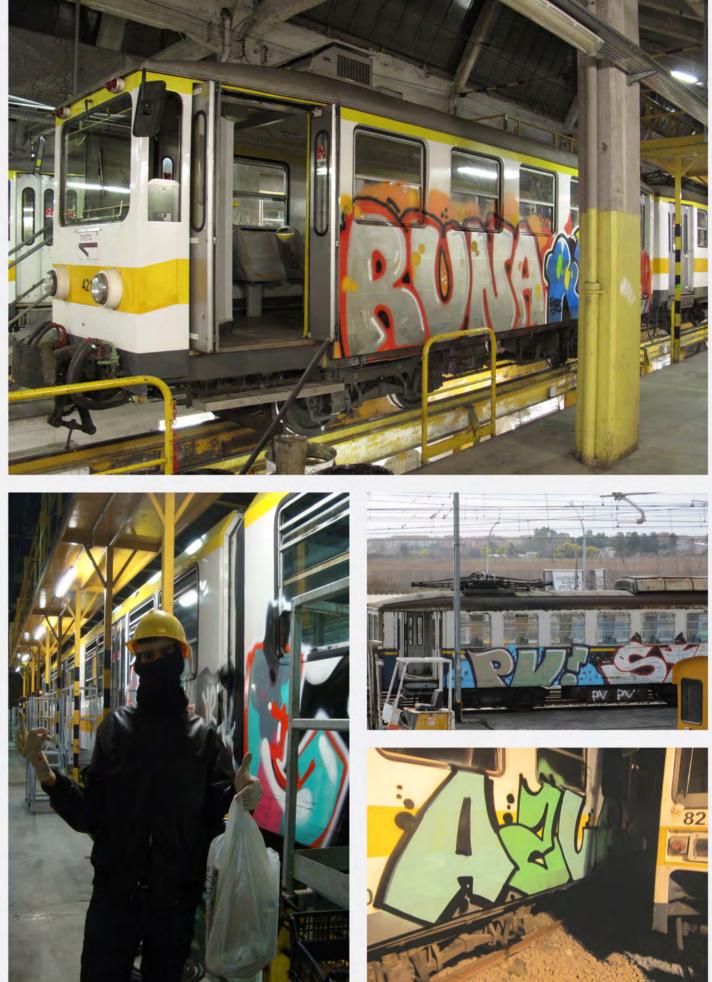

•TRENI•4•

·METRO·31·

·METRO·37·

•METRO • 39 •

•METRO • 38 •

·METRO · 41 ·

•METRO •40 •

.