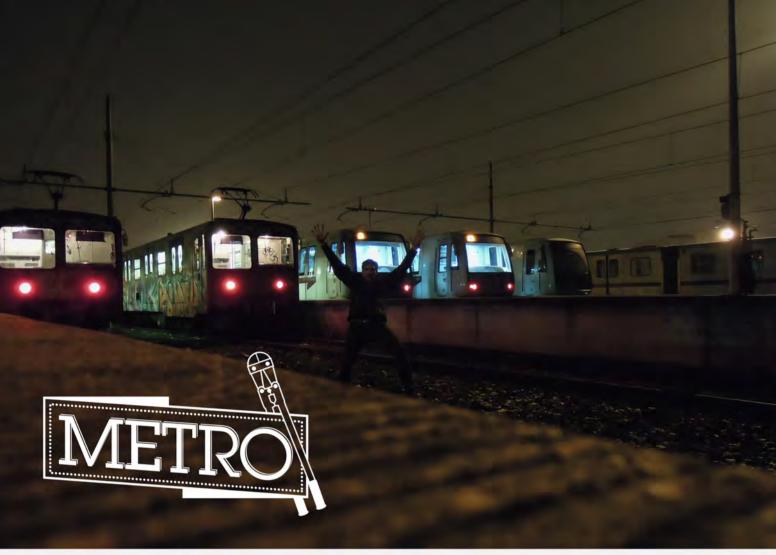

•TRENI•4•

·METRO·31·

·METRO·37·

•METRO • 39 •

•METRO • 38 •

·METRO · 41 ·

•METRO •40 •

.