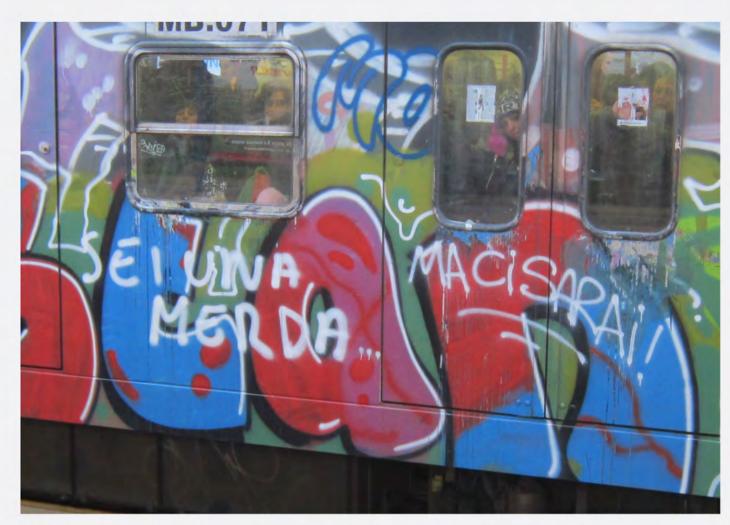

Da sempre succede che i security scrivano sopra i graffiti realizzati dai writers con i colori lasciati solita-

mente in seguito ad una fuga. Nel 2012 il fenomeno si è evoluto ad un livello comple-tamente nuovo.

Un piccolo gruppo di security, capeggiato dall'ormai noto "Dottor Verga", ha iniziato a colpire sistematica-mente i graffiti utilizzando le armi dei writer stessi fir-mandosi con i loro soprannomi, accanendosi in parti-colare con Poison.

Verga, Ronny, Lulas e Cobra, questi i membri della banda, diventati essi stessi writers che col passare dei mesi stanno provando a migliorare il proprio stile.