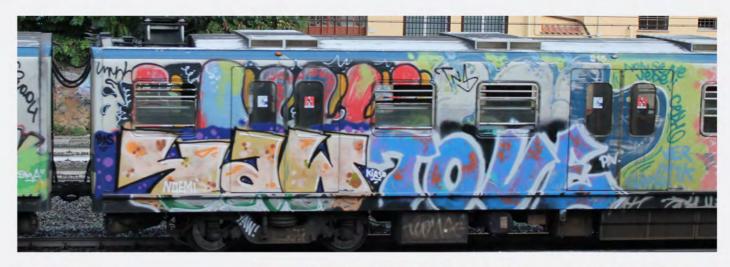

•TRENI•4•

·METRO·31·

·METRO·37·

•METRO • 39 •

•METRO • 38 •

·METRO · 41 ·

•METRO •40 •

.