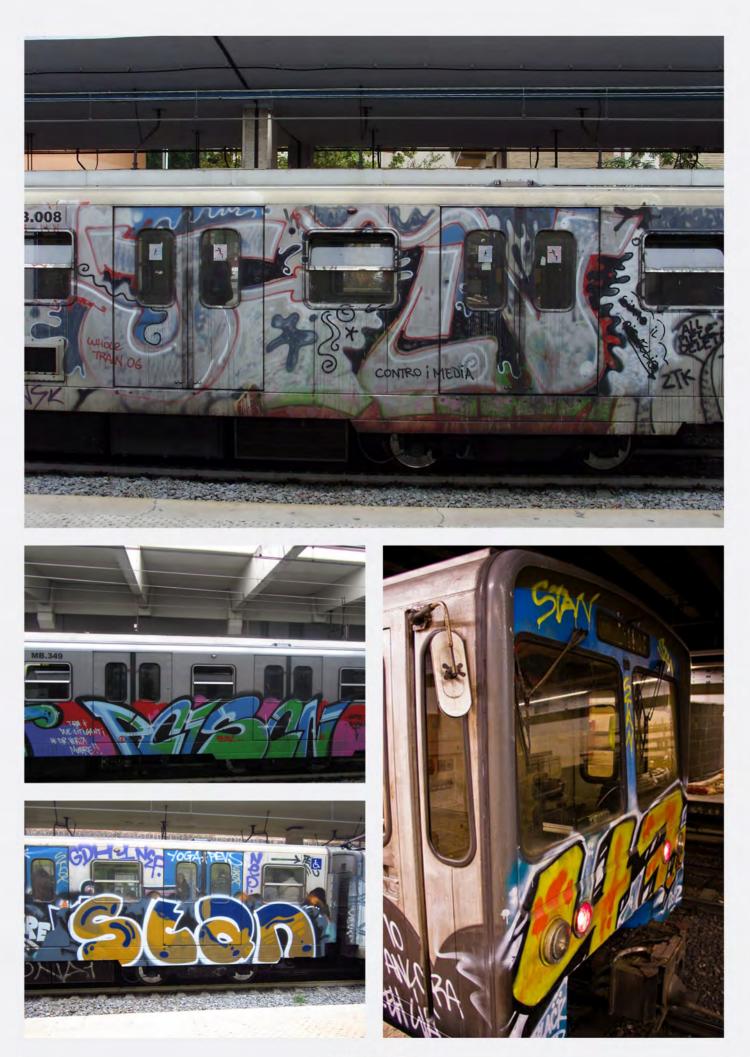

•TRENI•4•

·METRO·31·

·METRO·37·

•METRO • 39 •

•METRO • 38 •

·METRO · 41 ·

•METRO •40 •

.