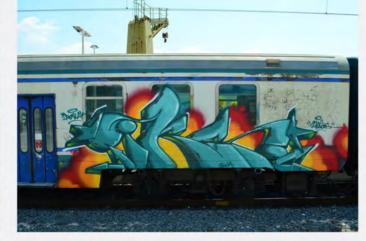

tra idea imbarcandoci in questa avventura era quella di rappresentare la scena romana nella maniera più completa possibile, senza badare a fazioni, amicizie e simpatie. Vorremmo farvi provare, mentre sfogliate queste pagine, le stesse sensazioni che si provano a stare seduti su una qualunque banchina della metropolitana o di una qualunque stazione. La prima metro romana venne dipinta venti anni fa, da allora il tempo sembra essersi fermato e tutt'ora i vagoni viaggiano dipinti affascinando gente di tutto il mondo.

Siamo noi writers che continuiamo a creare queste emozioni. Siamo noi la città.

| TRENI    | 4 |
|----------|---|
| METRO    |   |
| SECURITY |   |

facebook.com/weare.thecity.71



- Nonostante le numerose difficoltà che si incontrano nella realizzazione







•TRENI•4•





















































































































































·METRO·31·



















·METRO·37·











•METRO • 39 •



•METRO • 38 •







·METRO · 41 ·





•METRO •40 •















.













Da sempre succede che i security scrivano sopra i graffiti realizzati dai writers con i colori lasciati solita-

mente in seguito ad una fuga. Nel 2012 il fenomeno si è evoluto ad un livello comple-tamente nuovo.

Un piccolo gruppo di security, capeggiato dall'ormai noto "Dottor Verga", ha iniziato a colpire sistematica-mente i graffiti utilizzando le armi dei writer stessi fir-mandosi con i loro soprannomi, accanendosi in parti-colare con Poison.

Verga, Ronny, Lulas e Cobra, questi i membri della